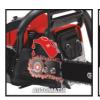

**Petrol Chain Saw** 

GC-PC 2040 I

Item No.: 4501851

Ident No.: 21031

Bar Code: 4006825613278

The GC-PC 2040 I petrol chainsaw from Einhell is equipped with an OREGON quality guide bar and chain. An air-cooled 2-stroke engine with ball bearings at both ends of the crankshaft delivers plenty of power. An anti-vibration feature reduces body stress and fatigue. Primer and auto choke eliminate cold start problems. Digital ignition ensures fast, dynamic fuel intake and stable operation of the engine. Kickback protection with an instantreaction chain brake, a chain catch and a large stop claw made of metal all contribute to safety during use. The automatic chain lubrication system supplies the chain with sufficient chain oil.

## Features & Benefits

- OREGON high-quality rail and chain
- Auto-choke and Primer for a fast start
- Digital ignition stable engine run
- Anti-Vibration handle cushion shocks for fatigue-proof work
- Big metal claw
- Kickback protection with instant chain brake
- Automatic lubrication of the chain
- Petrol/oil mixing bottle
- Cutter guard