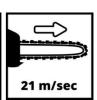

## **Logistic Data**

- Cutting speed

- Product weight 6.5 kg - Gross weight single packaging 8.3 kg

480 x 300 x 315 mm - Dimensions single packaging

21 m/s

- Pieces per export carton 2 Pieces - Gross weight export carton 17 kg