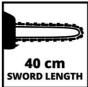

## **Technical Data**

- Engine two-stroke, air cooled

- Engine displacement 50.4 cm<sup>3</sup> - Power 2 kW

- Max. speed 11500 min^-1 - Capacity of fuel tank 0.54 L - Capacity of oil tank 240 ml - Sword length 400 mm - Cutting length 39 cm