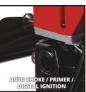

**Petrol Chain Saw** 

GC-PC 2040 I

Item No.: 4501851

Ident No.: 21031

Bar Code: 4006825613278

The GC-PC 2040 I petrol chainsaw from Einhell is equipped with an OREGON quality guide bar and chain. An air-cooled 2-stroke engine with ball bearings at both ends of the crankshaft delivers plenty of power. An anti-vibration feature reduces body stress and fatigue. Primer and auto choke eliminate cold start problems. Digital ignition ensures fast, dynamic fuel intake and stable operation of the engine. Kickback protection with an instantreaction chain brake, a chain catch and a large stop claw made of metal all contribute to safety during use. The automatic chain lubrication system supplies the chain with sufficient chain oil.

## Features & Benefits

- OREGON high-quality rail and chain
- Auto-choke and Primer for a fast start
- Digital ignition stable engine run
- Anti-Vibration handle cushion shocks for fatigue-proof work
- Big metal claw
- Kickback protection with instant chain brake
- Automatic lubrication of the chain
- Petrol/oil mixing bottle
- Cutter guard