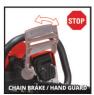

**Petrol Chain Saw** 

GC-PC 2040 I

Item No.: 4501851

Ident No.: 21031

Bar Code: 4006825613278

The GC-PC 2040 I petrol chainsaw from Einhell is equipped with an OREGON quality guide bar and chain. An air-cooled 2-stroke engine with ball bearings at both ends of the crankshaft delivers plenty of power. An anti-vibration feature reduces body stress and fatigue. Primer and auto choke eliminate cold start problems. Digital ignition ensures fast, dynamic fuel intake and stable operation of the engine. Kickback protection with an instantreaction chain brake, a chain catch and a large stop claw made of metal all contribute to safety during use. The automatic chain lubrication system supplies the chain with sufficient chain oil.

## Features & Benefits

- OREGON high-quality rail and chain
- Auto-choke and Primer for a fast start
- Digital ignition stable engine run
- Anti-Vibration handle cushion shocks for fatigue-proof work
- Big metal claw
- Kickback protection with instant chain brake
- Automatic lubrication of the chain
- Petrol/oil mixing bottle
- Cutter guard