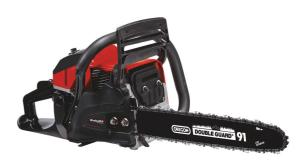

**Petrol Chain Saw** 

GC-PC 2040 I

Item No.: 4501851

Ident No.: 21031

Bar Code: 4006825613278

The GC-PC 2040 I petrol chainsaw from Einhell is equipped with an OREGON quality guide bar and chain. An air-cooled 2-stroke engine with ball bearings at both ends of the crankshaft delivers plenty of power. An anti-vibration feature reduces body stress and fatigue. Primer and auto choke eliminate cold start problems. Digital ignition ensures fast, dynamic fuel intake and stable operation of the engine. Kickback protection with an instantreaction chain brake, a chain catch and a large stop claw made of metal all contribute to safety during use. The automatic chain lubrication system supplies the chain with sufficient chain oil.

## Features & Benefits

- OREGON high-quality rail and chain
- Auto-choke and Primer for a fast start
- Digital ignition stable engine run
- Anti-Vibration handle cushion shocks for fatigue-proof work
- Big metal claw
- Kickback protection with instant chain brake
- Automatic lubrication of the chain
- Petrol/oil mixing bottle
- Cutter guard