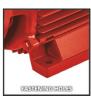

**Peripheral Pump** 

**GC-TP 4622** 

Item No.: 4183400

Ident No.: 11019

Bar Code: 4006825643947

The Einhell GC-TP 4622 peripheral pump is particularly suitable for high delivery pressures. With a 460 W power rating, the pump generates a maximum delivery pressure of 3.7 bar for a maximum delivery head of 37 m, and can deliver up to 2,250 liters per hour in total. In addition, the pump has a practical vent screw. The peripheral pump is durable in design with a robust pump housing, long-lasting metal threads on the intake and pressure connectors, high-grade mechanical seals and a sturdy pump foot including fastening hole. The thermostatic cut-out switch prevents any possibility of damage to the motor from overheating.

## Features & Benefits

- Robust pump housing
- Long-life metal suction- and pressure side connections
- Thermo protection prevents engine damage
- High quality mechanical sealing
- Convenient vent screw
- Sturdy feet including holes for ground fixing