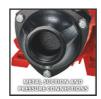

**Peripheral Pump** 

**GC-TP 4622** 

Item No.: 4183400

Ident No.: 11019

Bar Code: 4006825643947

The Einhell GC-TP 4622 peripheral pump is particularly suitable for high delivery pressures. With a 460 W power rating, the pump generates a maximum delivery pressure of 3.7 bar for a maximum delivery head of 37 m, and can deliver up to 2,250 liters per hour in total. In addition, the pump has a practical vent screw. The peripheral pump is durable in design with a robust pump housing, long-lasting metal threads on the intake and pressure connectors, high-grade mechanical seals and a sturdy pump foot including fastening hole. The thermostatic cut-out switch prevents any possibility of damage to the motor from overheating.

## Features & Benefits

- Robust pump housing
- Long-life metal suction- and pressure side connections
- Thermo protection prevents engine damage
- High quality mechanical sealing
- Convenient vent screw
- Sturdy feet including holes for ground fixing

- Connection suction side 33,3mm (R1 IG) - Connection pressure side 33,3mm (R1 IG) - Power cord length 150 cm