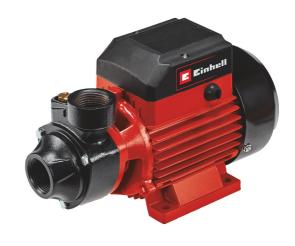

**Peripheral Pump** 

**GC-TP 4622** 

Item No.: 4183400

Ident No.: 11019

Bar Code: 4006825643947

The Einhell GC-TP 4622 peripheral pump is particularly suitable for high delivery pressures. With a 460 W power rating, the pump generates a maximum delivery pressure of 3.7 bar for a maximum delivery head of 37 m, and can deliver up to 2,250 liters per hour in total. In addition, the pump has a practical vent screw. The peripheral pump is durable in design with a robust pump housing, long-lasting metal threads on the intake and pressure connectors, high-grade mechanical seals and a sturdy pump foot including fastening hole. The thermostatic cut-out switch prevents any possibility of damage to the motor from overheating.

## Features & Benefits

- Robust pump housing
- Long-life metal suction- and pressure side connections
- Thermo protection prevents engine damage
- High quality mechanical sealing
- Convenient vent screw
- Sturdy feet including holes for ground fixing