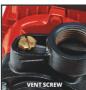

**Peripheral Pump** 

**GC-TP 4622** 

Item No.: 4183400

Ident No.: 11019

Bar Code: 4006825643947

The Einhell GC-TP 4622 peripheral pump is particularly suitable for high delivery pressures. With a 460 W power rating, the pump generates a maximum delivery pressure of 3.7 bar for a maximum delivery head of 37 m, and can deliver up to 2,250 liters per hour in total. In addition, the pump has a practical vent screw. The peripheral pump is durable in design with a robust pump housing, long-lasting metal threads on the intake and pressure connectors, high-grade mechanical seals and a sturdy pump foot including fastening hole. The thermostatic cut-out switch prevents any possibility of damage to the motor from overheating.

## Features & Benefits

- Robust pump housing
- Long-life metal suction- and pressure side connections
- Thermo protection prevents engine damage
- High quality mechanical sealing
- Convenient vent screw
- Sturdy feet including holes for ground fixing