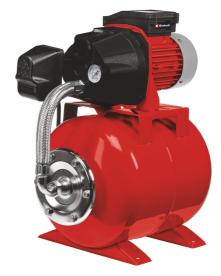

**Water Works** 

**GC-WW 6036** 

Item No.: 4173118

Ident No.: 11029

Bar Code: 4006825623574

The GC-WW 6036 domestic waterworks enables clear water to be delivered from reservoirs, wells and shafts for use in irrigation systems, washing equipment, toilet flush systems and much more besides. Its robust 600 W motor delivers up to 3,600 liters of water per hour.

## Features & Benefits

- Complete with pressure switch for automatic control
- Integrated pressure gauge
- Tank 20 I
- Separate water filler screw for easy starting
- Water drain screw for easy draining of residual water
- Permanent water supply (house/garden) with constant pressure
- Sturdy feet including holes for ground/floor anchoring