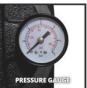

## Features & Benefits

- Complete with pressure switch for automatic control
- Integrated pressure gauge
- Tank 20 I
- Separate water filler screw for easy starting
- Water drain screw for easy draining of residual water
- Permanent water supply (house/garden) with constant pressure
- Sturdy feet including holes for ground/floor anchoring