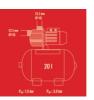

## **Technical Data**

230 V | 50 Hz - Mains supply - Power 600 W - Max. delivery capacity 3600 L/h 40 m / 4 bar - Max. delivery height / - pressure - Max. suction height 8 m - Max. water temperature 35 °C - Max. activation pressure 1.5 bar

- Max. cut off pressure 3 bar - Suction connection 33,3mm (R1 IG) - Pressure connection 33,3mm (R1 IG)

- Tank volume 20 L

1.5 m | H07RN-F - Power cord