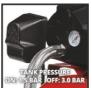

## **Technical Data**

230 V | 50 Hz - Mains supply - Power 600 W - Max. delivery capacity 3600 L/h 40 m / 4 bar - Max. delivery height / - pressure - Max. suction height 8 m - Max. water temperature 35 °C - Max. activation pressure 1.5 bar

- Max. cut off pressure 3 bar - Suction connection 33,3mm (R1 IG) - Pressure connection 33,3mm (R1 IG)

- Tank volume 20 L

1.5 m | H07RN-F - Power cord