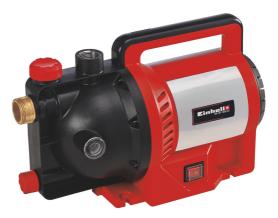

#### GC-GP 1250 N

ltem No.: 4180350

Ident No.: 11018

Bar Code: 4006825637281

The Einhell GC-GP 1250 N garden pump with a stainless steel look has a powerful 1,200 W rating for delivering up to 5,000 l of clean water per hour. The practical handle on the garden pump makes it easy to transport to the cistern, rain barrel or well. There is an On/Off switch for activating the garden pump. The pump has a water filler opening and a practical water filling indicator. Residual water can be completely emptied out through the water drain screw, so that the pump is protected from frost when stowed away. The thermo protection preserves the pump against overload damage during use. The garden pump also has high-quality mechanical sealings.

### **Features & Benefits**

- Water filling indicator
- Big water filling screw
- Frost protection due to a water drain screw
- Thermo protection
- High-quality mechanical sealings
- Stainless steel appearance
- On/off switch