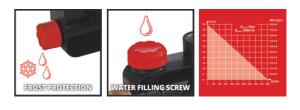

#### GC-GP 1250 N

ltem No.: 4180350

Ident No.: 11018

Bar Code: 4006825637281

The Einhell GC-GP 1250 N garden pump with a stainless steel look has a powerful 1,200 W rating for delivering up to 5,000 l of clean water per hour. The practical handle on the garden pump makes it easy to transport to the cistern, rain barrel or well. There is an On/Off switch for activating the garden pump. The pump has a water filler opening and a practical water filling indicator. Residual water can be completely emptied out through the water drain screw, so that the pump is protected from frost when stowed away. The thermo protection preserves the pump against overload damage during use. The garden pump also has high-quality mechanical sealings.

### **Features & Benefits**

- Water filling indicator
- Big water filling screw
- Frost protection due to a water drain screw
- Thermo protection
- High-quality mechanical sealings
- Stainless steel appearance
- On/off switch