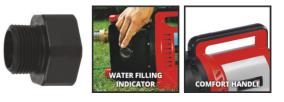

#### GC-GP 1250 N

ltem No.: 4180350

Ident No.: 11018

Bar Code: 4006825637281

The Einhell GC-GP 1250 N garden pump with a stainless steel look has a powerful 1,200 W rating for delivering up to 5,000 l of clean water per hour. The practical handle on the garden pump makes it easy to transport to the cistern, rain barrel or well. There is an On/Off switch for activating the garden pump. The pump has a water filler opening and a practical water filling indicator. Residual water can be completely emptied out through the water drain screw, so that the pump is protected from frost when stowed away. The thermo protection preserves the pump against overload damage during use. The garden pump also has high-quality mechanical sealings.

### **Features & Benefits**

- Water filling indicator
- Big water filling screw
- Frost protection due to a water drain screw
- Thermo protection
- High-quality mechanical sealings
- Stainless steel appearance
- On/off switch