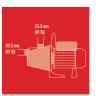

**Garden Pump** 

GC-GP 6036

Item No.: 4180269

Ident No.: 11029

Bar Code: 4006825623567

The GC-GP 6036 garden pump is an efficient, compact and reliable helper which provides good service to the ambitious hobby gardener who wants to water the garden with collected rain water. With a 600 W motor, this pump achieves a delivery rate of up to 3,600 liters of water per hour.

## **Technical Data**

- Mains supply 230 V | 50 Hz - Power 600 W 3600 L/h - Max. delivery capacity - Max. delivery height / - pressure 40 m / 4 bar - Max. suction height 8 m - Max. water temperature 35 °C

33,3mm (R1 IG) - Suction connection - Pressure connection 33,3mm (R1 IG) - Power cord 1.5 m | H07RN-F