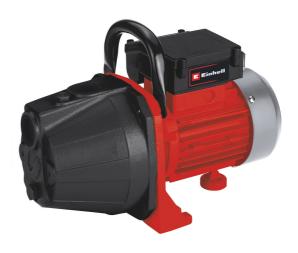

**Garden Pump** 

GC-GP 6036

Item No.: 4180269

Ident No.: 11029

Bar Code: 4006825623567

The GC-GP 6036 garden pump is an efficient, compact and reliable helper which provides good service to the ambitious hobby gardener who wants to water the garden with collected rain water. With a 600 W motor, this pump achieves a delivery rate of up to 3,600 liters of water per hour.