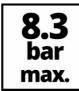

## **Technical Data**

- Max. operating pressure 8.3 bar - Staple length min. 13 mm - Staple length max. 40 mm - Staple width 5.7 mm - Nail length min. 10 mm - Nail length max. 50 mm - Nail thickness 1 - 1.2 mm - Max. load capacity of magazine 100 Pieces