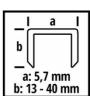

## **Technical Data**

- Max. operating pressure 8.3 bar - Staple length min. 13 mm - Staple length max. 40 mm - Staple width 5.7 mm - Nail length min. 10 mm - Nail length max. 50 mm - Nail thickness 1 - 1.2 mm - Max. load capacity of magazine 100 Pieces