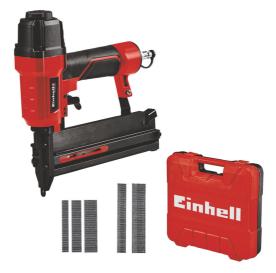

Stapler (Pneumatic)

**TC-PN 50** 

Item No.: 4137790

Ident No.: 11018

Bar Code: 4006825641387

The Einhell TC-PN 50 pneumatic nailer is a versatile tool for renovation and restoration work. The 2-in-1 combination tool comprises an air stapler and an air nailer. The non-slip handle makes it safe to work with. Top performance is offered using a hose with an inner diameter of 9 mm or over. The safety nose prevents the tool starting up unintentionally. The fill level indicator shows the number of staples/nails still left. For precision work there a depth setting adjuster for the adjustment of the shooting depth. Complete with 500 staples with lengths of 16/25/40 mm each, 1,000 nails with lengths of 25/40 mm each, 1 small oil bottle, 1 nipple and 2 hexagon keys in a practical transport and storage case.

## Features & Benefits

- 2-In-1 combination tool comprising an air stapler and air nailer
- Ideal for restoration and renovation jobs
- Non-slip rubberized handle for safety during use
- Top performance with a hose inner diameter of 9 mm or more
- The safety nose prevents the tool starting up unintentionally
- The fill level indicator shows the number of staples/nails left
- Depth setting adjuster for adjustment of the shooting depth
- Incl. 500 staples with lengths of 16/25/40 mm each
- Incl. 1,000 nails with lengths of 25/40 mm each
- Incl. 1 small oil bottle, 1 nipple and 2 hexagon keys
- Supplied in a practical transport and storage case