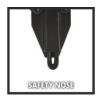

Stapler (Pneumatic)

**TC-PN 50** 

Item No.: 4137790

Ident No.: 11018

Bar Code: 4006825641387

The Einhell TC-PN 50 pneumatic nailer is a versatile tool for renovation and restoration work. The 2-in-1 combination tool comprises an air stapler and an air nailer. The non-slip handle makes it safe to work with. Top performance is offered using a hose with an inner diameter of 9 mm or over. The safety nose prevents the tool starting up unintentionally. The fill level indicator shows the number of staples/nails still left. For precision work there a depth setting adjuster for the adjustment of the shooting depth. Complete with 500 staples with lengths of 16/25/40 mm each, 1,000 nails with lengths of 25/40 mm each, 1 small oil bottle, 1 nipple and 2 hexagon keys in a practical transport and storage case.

## Features & Benefits

- 2-In-1 combination tool comprising an air stapler and air nailer
- Ideal for restoration and renovation jobs
- Non-slip rubberized handle for safety during use
- Top performance with a hose inner diameter of 9 mm or more
- The safety nose prevents the tool starting up unintentionally
- The fill level indicator shows the number of staples/nails left
- Depth setting adjuster for adjustment of the shooting depth
- Incl. 500 staples with lengths of 16/25/40 mm each
- Incl. 1,000 nails with lengths of 25/40 mm each
- Incl. 1 small oil bottle, 1 nipple and 2 hexagon keys
- Supplied in a practical transport and storage case