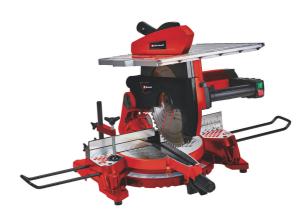

Mitre Saw with upper table

**TC-MS 3017 T** 

Item No.: 4300347

Ident No.: 11015

Bar Code: 4006825613056

The Einhell TC-MS 3017 T crosscut and miter saw with table is an efficient and versatile tool for workshops and hobby areas. With 2000 watts of power it works its way with precision through standard workshop materials. The saw blade is carbide-tipped, the cross stop and the parallel stop are infinitely adjustable, as is the turntable which can be used for infinitely variable crosscutting. Operation as an infinitely adjustable bench-type circular saw is also possible. Used as a crosscut saw, the saw head can be tilted by up to 45 degrees to the left. Workpiece supports are provided on both sides for long items. To keep the workplace clean there is also a 36-mm dust extraction connector.

## Features & Benefits

- Carbide-tipped saw blade
- Cross or parallel stop infinitely adjustable
- Turntable as a crosscut saw infinitely adjustable
- Saw table as a bench-type circular saw infinitely adjustable
- Sawing head as crosscut saw can be tilted inf. to 45° to the left
- Workpiece supports on both sides for longer workpieces
- Connection for dust extractor (36 mm)