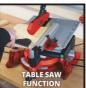

Mitre Saw with upper table

**TC-MS 3017 T** 

Item No.: 4300347

Ident No.: 11015

Bar Code: 4006825613056

The Einhell TC-MS 3017 T crosscut and miter saw with table is an efficient and versatile tool for workshops and hobby areas. With 2000 watts of power it works its way with precision through standard workshop materials. The saw blade is carbide-tipped, the cross stop and the parallel stop are infinitely adjustable, as is the turntable which can be used for infinitely variable crosscutting. Operation as an infinitely adjustable bench-type circular saw is also possible. Used as a crosscut saw, the saw head can be tilted by up to 45 degrees to the left. Workpiece supports are provided on both sides for long items. To keep the workplace clean there is also a 36-mm dust extraction connector.

## Features & Benefits

- Carbide-tipped saw blade
- Cross or parallel stop infinitely adjustable
- Turntable as a crosscut saw infinitely adjustable
- Saw table as a bench-type circular saw infinitely adjustable
- Sawing head as crosscut saw can be tilted inf. to 45° to the left
- Workpiece supports on both sides for longer workpieces
- Connection for dust extractor (36 mm)