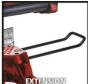

Mitre Saw with upper table

**TC-MS 3017 T** 

Item No.: 4300347

Ident No.: 11015

Bar Code: 4006825613056

The Einhell TC-MS 3017 T crosscut and miter saw with table is an efficient and versatile tool for workshops and hobby areas. With 2000 watts of power it works its way with precision through standard workshop materials. The saw blade is carbide-tipped, the cross stop and the parallel stop are infinitely adjustable, as is the turntable which can be used for infinitely variable crosscutting. Operation as an infinitely adjustable bench-type circular saw is also possible. Used as a crosscut saw, the saw head can be tilted by up to 45 degrees to the left. Workpiece supports are provided on both sides for long items. To keep the workplace clean there is also a 36-mm dust extraction connector.

## Features & Benefits

- Carbide-tipped saw blade
- Cross or parallel stop infinitely adjustable
- Turntable as a crosscut saw infinitely adjustable
- Saw table as a bench-type circular saw infinitely adjustable
- Sawing head as crosscut saw can be tilted inf. to 45° to the left
- Workpiece supports on both sides for longer workpieces
- Connection for dust extractor (36 mm)