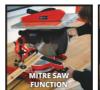

Mitre Saw with upper table

**TC-MS 3017 T** 

Item No.: 4300347

Ident No.: 11015

Bar Code: 4006825613056

The Einhell TC-MS 3017 T crosscut and miter saw with table is an efficient and versatile tool for workshops and hobby areas. With 2000 watts of power it works its way with precision through standard workshop materials. The saw blade is carbide-tipped, the cross stop and the parallel stop are infinitely adjustable, as is the turntable which can be used for infinitely variable crosscutting. Operation as an infinitely adjustable bench-type circular saw is also possible. Used as a crosscut saw, the saw head can be tilted by up to 45 degrees to the left. Workpiece supports are provided on both sides for long items. To keep the workplace clean there is also a 36-mm dust extraction connector.

## Features & Benefits

- Carbide-tipped saw blade
- Cross or parallel stop infinitely adjustable
- Turntable as a crosscut saw infinitely adjustable
- Saw table as a bench-type circular saw infinitely adjustable
- Sawing head as crosscut saw can be tilted inf. to 45° to the left
- Workpiece supports on both sides for longer workpieces
- Connection for dust extractor (36 mm)