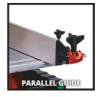

Mitre Saw with upper table

**TC-MS 3017 T** 

Item No.: 4300347

Ident No.: 11015

Bar Code: 4006825613056

The Einhell TC-MS 3017 T crosscut and miter saw with table is an efficient and versatile tool for workshops and hobby areas. With 2000 watts of power it works its way with precision through standard workshop materials. The saw blade is carbide-tipped, the cross stop and the parallel stop are infinitely adjustable, as is the turntable which can be used for infinitely variable crosscutting. Operation as an infinitely adjustable bench-type circular saw is also possible. Used as a crosscut saw, the saw head can be tilted by up to 45 degrees to the left. Workpiece supports are provided on both sides for long items. To keep the workplace clean there is also a 36-mm dust extraction connector.

## Features & Benefits

- Carbide-tipped saw blade
- Cross or parallel stop infinitely adjustable
- Turntable as a crosscut saw infinitely adjustable
- Saw table as a bench-type circular saw infinitely adjustable
- Sawing head as crosscut saw can be tilted inf. to 45° to the left
- Workpiece supports on both sides for longer workpieces
- Connection for dust extractor (36 mm)