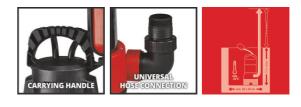

## GC-DP 9040 N

ltem No.: 4181510

Ident No.: 21010

Bar Code: 4006825654189

The Einhell GC-DP 9040 N dirty water pump is ideal for pumping off water containing large amounts of foreign particles up to 40mm in size. Its 900 W motor achieves a maximum delivery rate of 22,000 liters per hour. This pump has an infinitely height-adjustable float switch as well as a high-quality ceramic-and-rubber mechanical seal designed for a long working life. Housing and carry-handle are made of impact-resistant plastic with an outer shell of stainless steel. This dirty water pump is equipped with a universal adapter for 2" (50 mm) hose and G1  $\frac{1}{2}$ " (approx. 47.8 mm) male thread, and with a 90° angle G2" (approx. 59.6 mm) male thread x G2" (approx. 59.6 mm) male thread.

## **Features & Benefits**

- Carry-handle
- Floating switch infinitely adjustable in height
- High-quality mech. seal (ceramic/rubber) for a long service life
- Housing made of impact-resistant plastic + stainless steel cover
- Suction up to 40mm grain size
- Connector for 2" (50mm) hoses + G1 1/2" male thread (47.8 mm)
- 90° angle G 2" (59,6mm) male thread x G 2" male thread (59,6mm)