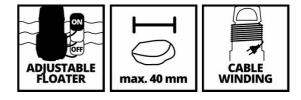

## GC-DP 9040 N

ltem No.: 4181510

Ident No.: 21010

Bar Code: 4006825654189

The Einhell GC-DP 9040 N dirty water pump is ideal for pumping off water containing large amounts of foreign particles up to 40mm in size. Its 900 W motor achieves a maximum delivery rate of 22,000 liters per hour. This pump has an infinitely height-adjustable float switch as well as a high-quality ceramic-and-rubber mechanical seal designed for a long working life. Housing and carry-handle are made of impact-resistant plastic with an outer shell of stainless steel. This dirty water pump is equipped with a universal adapter for 2" (50 mm) hose and G1  $\frac{1}{2}$ " (approx. 47.8 mm) male thread, and with a 90° angle G2" (approx. 59.6 mm) male thread x G2" (approx. 59.6 mm) male thread.

## **Features & Benefits**

- Carry-handle
- Floating switch infinitely adjustable in height
- High-quality mech. seal (ceramic/rubber) for a long service life
- Housing made of impact-resistant plastic + stainless steel cover
- Suction up to 40mm grain size
- Connector for 2" (50mm) hoses + G1 1/2" male thread (47.8 mm)
- 90° angle G 2" (59,6mm) male thread x G 2" male thread (59,6mm)