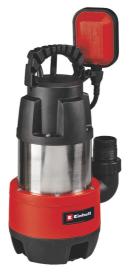

**Dirt Water Pump** 

## GC-DP 9040 N

ltem No.: 4181510

Ident No.: 21010

Bar Code: 4006825654189

The Einhell GC-DP 9040 N dirty water pump is ideal for pumping off water containing large amounts of foreign particles up to 40mm in size. Its 900 W motor achieves a maximum delivery rate of 22,000 liters per hour. This pump has an infinitely height-adjustable float switch as well as a high-quality ceramic-and-rubber mechanical seal designed for a long working life. Housing and carry-handle are made of impact-resistant plastic with an outer shell of stainless steel. This dirty water pump is equipped with a universal adapter for 2" (50 mm) hose and G1  $\frac{1}{2}$ " (approx. 47.8 mm) male thread, and with a 90° angle G2" (approx. 59.6 mm) male thread x G2" (approx. 59.6 mm) male thread.