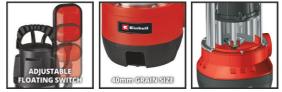

## GC-DP 9040 N

ltem No.: 4181510

Ident No.: 21010

Bar Code: 4006825654189

The Einhell GC-DP 9040 N dirty water pump is ideal for pumping off water containing large amounts of foreign particles up to 40mm in size. Its 900 W motor achieves a maximum delivery rate of 22,000 liters per hour. This pump has an infinitely height-adjustable float switch as well as a high-quality ceramic-and-rubber mechanical seal designed for a long working life. Housing and carry-handle are made of impact-resistant plastic with an outer shell of stainless steel. This dirty water pump is equipped with a universal adapter for 2" (50 mm) hose and G1  $\frac{1}{2}$ " (approx. 47.8 mm) male thread, and with a 90° angle G2" (approx. 59.6 mm) male thread x G2" (approx. 59.6 mm) male thread.

## **Features & Benefits**

- Carry-handle
- Floating switch infinitely adjustable in height
- High-quality mech. seal (ceramic/rubber) for a long service life
- Housing made of impact-resistant plastic + stainless steel cover
- Suction up to 40mm grain size
- Connector for 2" (50mm) hoses + G1 1/2" male thread (47.8 mm)
- 90° angle G 2" (59,6mm) male thread x G 2" male thread (59,6mm)