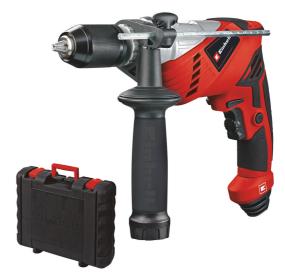

**Impact Drill** 

**TE-ID 650 E** 

Item No.: 4259735

Ident No.: 21050

Bar Code: 4006825565690

The TE-ID 650 E impact drill is a high-quality, high-performance and compact tool for the demands of experts on screwdriving, drilling and impact drilling jobs everywhere in the home, workshop and garage. Its quality drill chuck with guide ring, lock function and "Press&Lock" spindle lock enable user-friendly tool change.

## **Features & Benefits**

- Quality drill chuck with lock function
- "press&lock" spindle lock
- Electronic speed control with speed selector
- Reverse facility
- Functions: hammer drilling / drilling
- Metal drill depth stop
- Soft grip (also on the additional handle)
- Drill bit depot in the additional handle
- Additional handle with anti-twist lock
- Cable clip for fixing the wound-up cable
- Transport and storage case