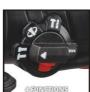

## Features & Benefits

- 4 functions: Drilling/impact drilling/chiseling with and w/o lock
- Overload safety stop for extra user safety
- One position switch for all functions
- Large soft grip surfaces for pleasant working
- Continuous operation lock for comfortable and easy operation
- Pneumatic impact mechanism for very good forward traction
- Robust SDS-plus tool chuck with semi-automatic function
- Speed electronics for material and application suitable working
- Infinitely adjustable drilling depth stop made of solid metal
- Supplied in transport and storage case E-Box Basic