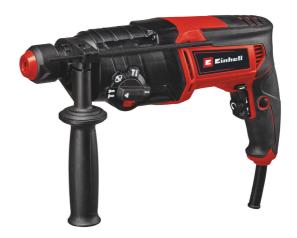

**Rotary Hammer** 

**TC-RH 800 4F** 

Item No.: 4257980

Ident No.: 11029

Bar Code: 4006825634570

The Einhell TC-RH 800 4F rotary hammer is a powerful 800 W helper with four basic functions: drilling, impact drilling and chiseling with/without lock. With its pneumatic impact mechanism the rotary hammer provides very good forward traction for a drilling capacity of up to 26 mm in concrete. There is a practical position switch for all functions, while the large soft grip surfaces ensure a firm hold. The rotary hammer is equipped with a continuous operation lock, an SDS-plus tool chuck with semi-automatic function, an overload slip coupling and electronic speed control for adjusting the tool to the particular material/application. The product is supplied in a practical E-Box Basic transport and storage case.

## Features & Benefits

- 4 functions: Drilling/impact drilling/chiseling with and w/o lock
- Overload safety stop for extra user safety
- One position switch for all functions
- Large soft grip surfaces for pleasant working
- Continuous operation lock for comfortable and easy operation
- Pneumatic impact mechanism for very good forward traction
- Robust SDS-plus tool chuck with semi-automatic function
- Speed electronics for material and application suitable working
- Infinitely adjustable drilling depth stop made of solid metal
- Supplied in transport and storage case E-Box Basic