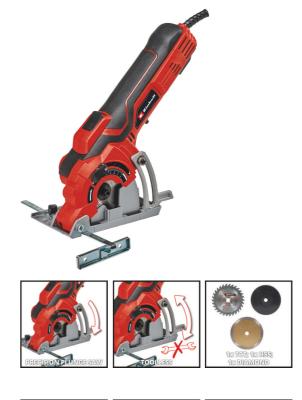

#### **Mini Circular Saw**

**TC-CS 89** 

### Item No.: 4331030

Ident No.: 11019

Bar Code: 4006825646054

The Einhell TC-CS 89 mini hand-held circular saw is a small, light and user-friendly helper with a 600 W power rating for woodwork in the handicraft room, workshed and garage. Comfortable operation with uncomplicated flexibility is provided by the tool-free adjustment of the cutting depth and the quick blade changeover thanks to the spindle lock system. The high-quality saw table is made of aluminium and provides optimum stability on every job. The high-grade carbide saw blade enables clean cuts with a maximum cutting depth of 27 mm thanks to the Ø89 mm saw blade. The parallel stop can be aligned for exact cuts. The integrated vacuum extraction adapter helps to keep the workplace clean.

### **Features & Benefits**

- Small, light and handy for comfortable operation
- Easy, tool-free adjustment of the cutting depth
- High-quality saw table made of aluminium for optimum stability
- Easy changing of the saw blade thanks to the spindle lock
- High-grade carbide blade for clean cuts
- Max. cutting depth of 27 mm thanks to the Ø89 mm saw blade
- Dust extraction adapter to keep the workplace clean
- Parallel stop for precise cuts