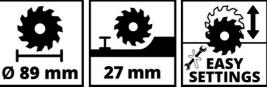

### Item No.: 4331030

Ident No.: 11019

Bar Code: 4006825646054

The Einhell TC-CS 89 mini hand-held circular saw is a small, light and user-friendly helper with a 600 W power rating for woodwork in the handicraft room, workshed and garage. Comfortable operation with uncomplicated flexibility is provided by the tool-free adjustment of the cutting depth and the quick blade changeover thanks to the spindle lock system. The high-quality saw table is made of aluminium and provides optimum stability on every job. The high-grade carbide saw blade enables clean cuts with a maximum cutting depth of 27 mm thanks to the Ø89 mm saw blade. The parallel stop can be aligned for exact cuts. The integrated vacuum extraction adapter helps to keep the workplace clean.

### **Features & Benefits**

- Small, light and handy for comfortable operation
- Easy, tool-free adjustment of the cutting depth
- High-quality saw table made of aluminium for optimum stability
- Easy changing of the saw blade thanks to the spindle lock
- High-grade carbide blade for clean cuts
- Max. cutting depth of 27 mm thanks to the Ø89 mm saw blade
- Dust extraction adapter to keep the workplace clean
- Parallel stop for precise cuts

600 W 7200 min^-1 10 mm 27 mm

220-240 V | 50 Hz

1.98 kg 3.35 kg 458 x 226 x 140 mm 4 Pieces 15 kg 480 x 480 x 310 mm 1344 | 2688 | 3072