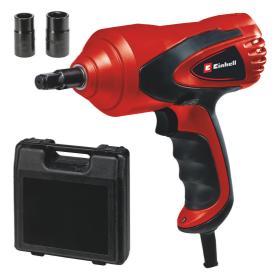

**Car Hammer Screwdriver** 

**CC-HS 12/1** 

Item No.: 2048312

Ident No.: 11019

Bar Code: 4006825651058

The handy and powerful hammer screwdriver for motor vehicles is designed for universal use. Connected to a vehicle's 12 V circuit through the cigarette lighter socket the CC-HS 12/1 is ideal for changing wheels during a journey.

The hammer screwdriver is delivered with two drive socket inserts, 17/19 and 21/23 mm, in a plastic case.

## **Features & Benefits**

- 12 V hammer screwdriver (forward/reverse) for fast changing
- 12 V cable for connecting to a vehicle's cigarette lighter socket
- Two drive socket inserts, each with 17 and 19 mm or 21 and 23 mm
- Plastic case for storing the screwdriver and accessories
- LED diode to illuminate the work area
- Spirit level for adopting the optimum position while screwdriving