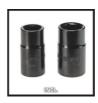

The hammer screwdriver is delivered with two drive socket inserts, 17/19 and 21/23 mm, in a plastic case.

## **Features & Benefits**

- 12 V hammer screwdriver (forward/reverse) for fast changing
- 12 V cable for connecting to a vehicle's cigarette lighter socket
- Two drive socket inserts, each with 17 and 19 mm or 21 and 23 mm
- Plastic case for storing the screwdriver and accessories
- LED diode to illuminate the work area
- Spirit level for adopting the optimum position while screwdriving