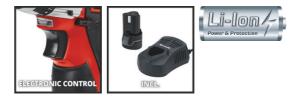

### ltem No.: 4513206

ldent No.: 21030

Bar Code: 4006825599060

The TC-CD 12 Li cordless drill/screwdriver is a reliable and versatile DIY tool which makes many drilling and screwdriving jobs around the home, workshop and garage much easier. Its robust two-speed metal gearing in either direction ensures optimum power transmission from the high-performance, high-torque motor which is powered by a powerful lithium-ion battery with battery management system.

## **Features & Benefits**

- Lithium-ion battery with battery management system
- Removable chuck to shorten the tool and reduce weight
- 2-speed gearing for powerful drilling and screwdriving
- Robust metal gearing
- 1-hour fast charger
- Single-sleeve quick-change drill chuck
- Automatic spindle lock
- Quick stop
- Precision electronic speed control
- Torque selector
- Reverse facility
- LED lamp
- Slimline design with soft grip
- Transport and storage case