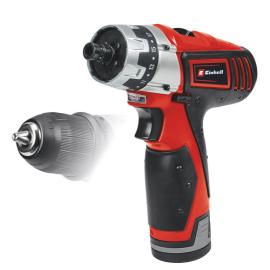

### ltem No.: 4513206

ldent No.: 21030

Bar Code: 4006825599060

The TC-CD 12 Li cordless drill/screwdriver is a reliable and versatile DIY tool which makes many drilling and screwdriving jobs around the home, workshop and garage much easier. Its robust two-speed metal gearing in either direction ensures optimum power transmission from the high-performance, high-torque motor which is powered by a powerful lithium-ion battery with battery management system.

## **Features & Benefits**

- Lithium-ion battery with battery management system
- Removable chuck to shorten the tool and reduce weight
- 2-speed gearing for powerful drilling and screwdriving
- Robust metal gearing
- 1-hour fast charger
- Single-sleeve quick-change drill chuck
- Automatic spindle lock
- Quick stop
- Precision electronic speed control
- Torque selector
- Reverse facility
- LED lamp
- Slimline design with soft grip
- Transport and storage case