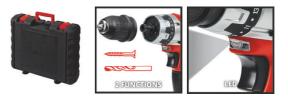

## **Features & Benefits**

- Lithium-ion battery with battery management system
- Removable chuck to shorten the tool and reduce weight
- 2-speed gearing for powerful drilling and screwdriving
- Robust metal gearing
- 1-hour fast charger
- Single-sleeve quick-change drill chuck
- Automatic spindle lock
- Quick stop
- Precision electronic speed control
- Torque selector
- Reverse facility
- LED lamp
- Slimline design with soft grip
- Transport and storage case