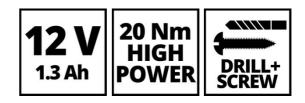

12 V | 1500 mAh | Li-Ion 1h 2 0-300 min^-1 0-1050 min^-1 20 Nm 18 settings 10 mm | single sleeve 1 Pieces

1.1 kg 2.04 kg 283 x 85 x 243 mm 5 Pieces 11.2 kg 375 x 310 x 285 mm 4220 | 8450