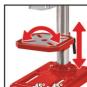

## Features & Benefits

- 9 speed settings to suit all materials
- For most common drill bit sizes thanks to robust ring gear chuck
- Fast and precise drilling using the adjustable depth stop
- Infinitely adjustable height of the drill table for variability
- The drill table can also be rotated and tilted
- Rubberized, three-arm capstan for exact application of pressure
- Safe operation thanks to a folding chip guard
- ON/OFF switch with zero-voltage release
- Drilling spindle with ball bearings for long-lasting and easy use