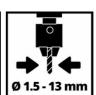

- Safe operation thanks to a folding chip guard
- ON/OFF switch with zero-voltage release
- Drilling spindle with ball bearings for long-lasting and easy use

## **Technical Data**

- Mains supply 230-240 V | 50 Hz - Power 350 W 500 W | 40 % - Max. power (S6 | S6%) - Spindle speed 300 - 2410 min^-1 - Number of speed steps 9 settings - Drill table tiltable -45 ° - +45 ° - Drill chuck mount R16

- Drill diameter 1.5 - 13 mm - Throat 115 mm - Max. drilling depth 50 mm

## **Logistic Data**

- Product weight 13.96 kg - Gross weight single packaging 15.76 kg

495 x 420 x 260 mm - Dimensions single packaging

- Pieces per export carton 1 Pieces - Gross weight export carton 15.76 kg

- Dimensions export carton 490 x 365 x 250 mm - Container quantity (20"/40"/40"HC) 640 | 1290 | 1440