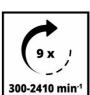

## **Technical Data**

- Mains supply 230-240 V | 50 Hz - Power 350 W 500 W | 40 % - Max. power (S6 | S6%) - Spindle speed 300 - 2410 min^-1 - Number of speed steps 9 settings - Drill table tiltable -45 ° - +45 ° - Drill chuck mount R16