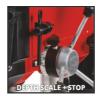

**Bench Drill** 

**TC-BD 500** 

Item No.: 4520593

Ident No.: 11019

Bar Code: 4006825649925

The Einhell TC-BD 500 pillar drill is a precision tool with an output of 500 W and 9 speed settings to suit all materials. For fast and exact results there is an adjustable depth stop. This drill features a robust ring gear chuck that can take the most common drill bit sizes. The drill spindle with ball bearings results in long-lasting and easy use. The drill table is infinitely height-adjustable and can also be rotated and tilted. A welcome feature for applying pressure exactly is the rubberized, three-arm capstan. For safety there is a folding chip guard and an On/Off switch with zero-voltage release.

## Features & Benefits

- 9 speed settings to suit all materials
- For most common drill bit sizes thanks to robust ring gear chuck
- Fast and precise drilling using the adjustable depth stop
- Infinitely adjustable height of the drill table for variability
- The drill table can also be rotated and tilted
- Rubberized, three-arm capstan for exact application of pressure
- Safe operation thanks to a folding chip guard
- ON/OFF switch with zero-voltage release
- Drilling spindle with ball bearings for long-lasting and easy use

## **Technical Data**

- Mains supply 230-240 V | 50 Hz - Power 350 W 500 W | 40 % - Max. power (S6 | S6%) - Spindle speed 300 - 2410 min^-1 - Number of speed steps 9 settings - Drill table tiltable -45 ° - +45 ° - Drill chuck mount R16