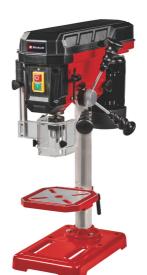

**Bench Drill** 

**TC-BD 500** 

Item No.: 4520593

Ident No.: 11019

Bar Code: 4006825649925

The Einhell TC-BD 500 pillar drill is a precision tool with an output of 500 W and 9 speed settings to suit all materials. For fast and exact results there is an adjustable depth stop. This drill features a robust ring gear chuck that can take the most common drill bit sizes. The drill spindle with ball bearings results in long-lasting and easy use. The drill table is infinitely height-adjustable and can also be rotated and tilted. A welcome feature for applying pressure exactly is the rubberized, three-arm capstan. For safety there is a folding chip guard and an On/Off switch with zero-voltage release.