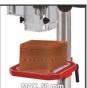

**Bench Drill** 

**TC-BD 500** 

Item No.: 4520593

Ident No.: 11019

Bar Code: 4006825649925

The Einhell TC-BD 500 pillar drill is a precision tool with an output of 500 W and 9 speed settings to suit all materials. For fast and exact results there is an adjustable depth stop. This drill features a robust ring gear chuck that can take the most common drill bit sizes. The drill spindle with ball bearings results in long-lasting and easy use. The drill table is infinitely height-adjustable and can also be rotated and tilted. A welcome feature for applying pressure exactly is the rubberized, three-arm capstan. For safety there is a folding chip guard and an On/Off switch with zero-voltage release.

## Features & Benefits

- 9 speed settings to suit all materials
- For most common drill bit sizes thanks to robust ring gear chuck
- Fast and precise drilling using the adjustable depth stop
- Infinitely adjustable height of the drill table for variability
- The drill table can also be rotated and tilted
- Rubberized, three-arm capstan for exact application of pressure
- Safe operation thanks to a folding chip guard
- ON/OFF switch with zero-voltage release
- Drilling spindle with ball bearings for long-lasting and easy use