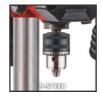

## Features & Benefits

- 9 speed settings to suit all materials
- For most common drill bit sizes thanks to robust ring gear chuck
- Fast and precise drilling using the adjustable depth stop
- Infinitely adjustable height of the drill table for variability
- The drill table can also be rotated and tilted
- Rubberized, three-arm capstan for exact application of pressure
- Safe operation thanks to a folding chip guard
- ON/OFF switch with zero-voltage release
- Drilling spindle with ball bearings for long-lasting and easy use

## **Technical Data**

- Mains supply 230-240 V | 50 Hz - Power 350 W 500 W | 40 % - Max. power (S6 | S6%) - Spindle speed 300 - 2410 min^-1 - Number of speed steps 9 settings - Drill table tiltable -45 ° - +45 ° - Drill chuck mount R16