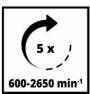

## **Technical Data**

- Mains supply 230-240 V | 50 Hz - Power 300 W - Max. power (S6 | S6%) 450 W | 20 % - Spindle speed 600 - 2650 min^-1 - Number of speed steps 5 settings -45 ° - +45 ° - Drill table tiltable - Drill chuck mount R16