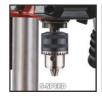

## Features & Benefits

- 5 speed settings to suit all materials
- For most common drill bit sizes thanks to robust ring gear chuck
- Fast and precise drilling using the adjustable depth stop
- Infinitely adjustable height of the drill table for variability
- The drill table can also be rotated and tilted
- Rubberized, three-arm capstan for exact application of pressure
- Safe operation thanks to a folding chip guard
- ON/OFF switch with zero-voltage release
- Drilling spindle with ball bearings for long-lasting and easy use

## **Technical Data**

- Mains supply 230-240 V | 50 Hz - Power 300 W - Max. power (S6 | S6%) 450 W | 20 % - Spindle speed 600 - 2650 min^-1 - Number of speed steps 5 settings -45 ° - +45 ° - Drill table tiltable - Drill chuck mount R16

- Drill diameter 1.5 - 13 mm - Throat 104 mm - Max. drilling depth 50 mm