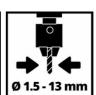

- Safe operation thanks to a folding chip guard
- ON/OFF switch with zero-voltage release
- Drilling spindle with ball bearings for long-lasting and easy use

## **Technical Data**

- Mains supply 230-240 V | 50 Hz - Power 300 W - Max. power (S6 | S6%) 450 W | 20 % - Spindle speed 600 - 2650 min^-1 - Number of speed steps 5 settings -45 ° - +45 ° - Drill table tiltable - Drill chuck mount R16

- Drill diameter 1.5 - 13 mm - Throat 104 mm - Max. drilling depth 50 mm

## **Logistic Data**

- Product weight 12.99 kg - Gross weight single packaging 14.89 kg

471 x 398 x 251 mm - Dimensions single packaging

- Pieces per export carton 1 Pieces - Gross weight export carton 14.89 kg

- Dimensions export carton 456 x 376 x 246 mm - Container quantity (20"/40"/40"HC) 680 | 1350 | 1500