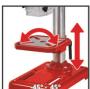

## Features & Benefits

- 5 speed settings to suit all materials
- For most common drill bit sizes thanks to robust ring gear chuck
- Fast and precise drilling using the adjustable depth stop
- Infinitely adjustable height of the drill table for variability
- The drill table can also be rotated and tilted
- Rubberized, three-arm capstan for exact application of pressure
- Safe operation thanks to a folding chip guard
- ON/OFF switch with zero-voltage release
- Drilling spindle with ball bearings for long-lasting and easy use

## **Technical Data**

- Mains supply 230-240 V | 50 Hz - Power 300 W - Max. power (S6 | S6%) 450 W | 20 % - Spindle speed 600 - 2650 min^-1 - Number of speed steps 5 settings -45 ° - +45 ° - Drill table tiltable - Drill chuck mount R16