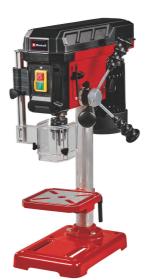

**Bench Drill** 

**TC-BD 450** 

Item No.: 4520592

Ident No.: 11019

Bar Code: 4006825649871

The Einhell TC-BD 450 bench drill is a precision tool with an output of 450 W and 5 speed settings to suit all materials. For fast and exact results there is an adjustable depth stop. This drill features a robust ring gear chuck that can take the most common drill bit sizes. The drill spindle with ball bearings results in long-lasting and easy use. The drill table is infinitely height-adjustable and can also be rotated and tilted. A welcome feature for applying pressure exactly is the rubberized, three-arm capstan. For safety there is a folding chip guard and an On/Off switch with zero-voltage release.

## Features & Benefits

- 5 speed settings to suit all materials
- For most common drill bit sizes thanks to robust ring gear chuck
- Fast and precise drilling using the adjustable depth stop
- Infinitely adjustable height of the drill table for variability
- The drill table can also be rotated and tilted
- Rubberized, three-arm capstan for exact application of pressure
- Safe operation thanks to a folding chip guard
- ON/OFF switch with zero-voltage release
- Drilling spindle with ball bearings for long-lasting and easy use