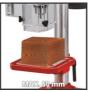

ressure
- Safe operation thanks to a folding chip guard
- ON/OFF switch with zero-voltage release
- Drilling spindle with ball bearings for long-lasting and easy use

## **Technical Data**

- Mains supply 230-240 V | 50 Hz - Power 300 W - Max. power (S6 | S6%) 450 W | 20 % - Spindle speed 600 - 2650 min^-1 - Number of speed steps 5 settings -45 ° - +45 ° - Drill table tiltable - Drill chuck mount R16

- Drill diameter 1.5 - 13 mm - Throat 104 mm - Max. drilling depth 50 mm

## **Logistic Data**

- Product weight 12.99 kg - Gross weight single packaging 14.89 kg

471 x 398 x 251 mm - Dimensions single packaging

- Pieces per export carton 1 Pieces - Gross weight export carton 14.89 kg

- Dimensions export carton 456 x 376 x 246 mm - Container quantity (20"/40"/40"HC) 680 | 1350 | 1500