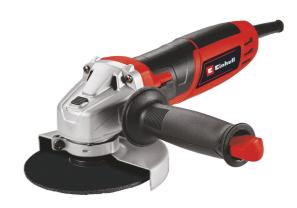

**Angle Grinder** 

TC-AG 115/750

Item No.: 4430960

Ident No.: 21020

Bar Code: 4006825630909

The Einhell TC-AG 115/750 angle grinder has been designed with a high priority on user safety for grinding, smoothing and derusting jobs. So there is a restart safeguard for safe operation and a wheel guard for extra user safety. The angle grinder has an 750 W rating for plenty of power and speeds up to 12,000 revolutions per minute. Tool change is easy and convenient thanks to the spindle locking system. A metal gear head provides flexibility while working. The additional handle can be fitted in two positions. The matching cutting wheel (Ø 115 mm) is available separately.

## Features & Benefits

- Disk guard for extra user safety
- Spindle locking system for changing tools easily and conveniently
- Metal gear head for flexible operation
- Restart safeguard for safe working
- Additional handle can be fitted in 2 positions
- Cutting disk not included