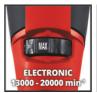

## Features & Benefits

- El. speed control for adjusting the tool to the material & appl.
- "Extreme Fix" hook-&-loop for easy fitting of the abrasive paper
- Safe and comfortable operation thanks to Softgrip
- Soft start
- Cable clip
- Designed for long running times
- Delivery includes a dust extractor adapter
- Complete with 10 sheets of abrasive paper (5 x P80, 5 x P120)

## **Technical Data**

- Mains supply 230 V | 50 Hz

200 W - Power

13000 - 20000 min^-1 - Oscillating speed

- Oscillating circuit

93 x 93 x 93 mm - Sandpaper size