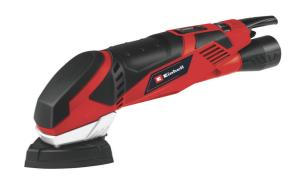

**Delta Sander** 

**TE-DS 20 E** 

Item No.: 4464250

Ident No.: 21030

Bar Code: 4006825580686

As a handy, compact tool designed for long operating times, the TE-DS 20 E delta grinder/sander provides good service to DIY enthusiasts on grinding/sanding jobs involving wood, plastic and metal. Its grinding/sanding disk is specially shaped for tireless machining of offset, hard-to-reach places. Electronic speed control and a soft start function ensure smooth starting and enable the power to be adjusted exactly to the particular task.

## Features & Benefits

- El. speed control for adjusting the tool to the material & appl.
- "Extreme Fix" hook-&-loop for easy fitting of the abrasive paper
- Safe and comfortable operation thanks to Softgrip
- Soft start
- Cable clip
- Designed for long running times
- Delivery includes a dust extractor adapter
- Complete with 10 sheets of abrasive paper (5 x P80, 5 x P120)