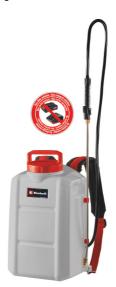

**GE-WS 18/150 Li-Solo** 

Item No.: 3425230

Ident No.: 21010

Bar Code: 4006825651362

POWER -CHANGE

The cordless GE-WS 18/150 Li-Solo pressure sprayer is ideal for gardeners who place high value on plant protection, who want to distribute fertilizer evenly and who use chemicals to tackle weeds. Designed to be carried on the user's back, the pressure sprayer features an automatic pump that makes it unnecessary to build up the pressure manually. The tank with scale is transparent for quick and easy checking of contents, and there is a large filler opening for easy filling. The brass nozzle can be adjusted to individual needs. The stainless steel spray lance has a lockable operating button. A cover over the Power X-Change battery keeps water out. Battery and charger are not included but can be purchased separately.

### **Features & Benefits**

- Automatic pump, no manual pressure build-up required
- Transparent tank with scale for checking the level
- Individually adjustable brass nozzle
- Spray lance made of stainless steel
- Spray lance with lockable operating button
- Battery cover provides protection against water ingress
- Large opening for easy filling up
- Padded carrying straps for tireless working
- Use: Pesticides/fertilizers/weed killers