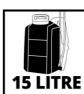

**GE-WS 18/150 Li-Solo** 

Item No.: 3425230

Ident No.: 21010

Bar Code: 4006825651362

POWER -CHANGE

The cordless GE-WS 18/150 Li-Solo pressure sprayer is ideal for gardeners who place high value on plant protection, who want to distribute fertilizer evenly and who use chemicals to tackle weeds. Designed to be carried on the user's back, the pressure sprayer features an automatic pump that makes it unnecessary to build up the pressure manually. The tank with scale is transparent for quick and easy checking of contents, and there is a large filler opening for easy filling. The brass nozzle can be adjusted to individual needs. The stainless steel spray lance has a lockable operating button. A cover over the Power X-Change battery keeps water out. Battery and charger are not included but can be purchased separately.

### **Features & Benefits**

- Automatic pump, no manual pressure build-up required
- Transparent tank with scale for checking the level
- Individually adjustable brass nozzle
- Spray lance made of stainless steel
- Spray lance with lockable operating button
- Battery cover provides protection against water ingress
- Large opening for easy filling up
- Padded carrying straps for tireless working
- Use: Pesticides/fertilizers/weed killers

#### **Technical Data**

| - Max. filling capacity   | 15 L    |
|---------------------------|---------|
| - Tank capacity           | 17 L    |
| - Max. liquid temperature | 40 °C   |
| - Max. spraying pressure  | 4.5 bar |
| - Flow rate               | 102 L/h |
| - Pressure hose length    | 1400 mm |