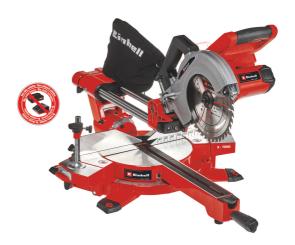

TE-SM 36/210 Li - Solo

Item No.: 4300880

Ident No.: 21020

Bar Code: 4006825641523

WER CHANGE

The Einhell TE-SM 36/210 Li - Solo cordless drag, crosscut and miter saw, as a member of the PXC family, has an unlimited radius of operation: No need for a plug socket and no cable required. It has a smooth draw function and a high-quality carbide-tipped precision saw blade for cordless sawing. The X-Tend workpiece supports are easy to adjust with one hand. The clamping device is for secure fastening. The turntable has a precise angle adjustment facility for angular cuts with exact locking positions and the saw head can also be tilted up to 45° to the left. A cutting line laser and an LED light help make light work of performing cuts. For optimum results it is recommended that two 2.5 Ah rechargeable batteries (or more powerful) are used.

### Features & Benefits

- Member of the Power X-Change family
- Boundless reach of action, no annoying cable, nothing to wind
- A smoothly running drag function for wide workpieces
- Turntable with precise angle setting for angular cuts
- Saw head tilts up to 45° to the left for miter cutting
- X-Tend work supports with ergonomic singlehand operation facility
- High-grade precision saw blade, developed for cordless mitre saws
- Laser and LED for easy and safe use
- Clamping device for holding the workpiece securely in position
- Includes sawdust bag to keep the workplace clean
- Recommendation for best results: 2.5 Ah Plus batteries or higher

#### **Technical Data**

| - No-load speed ( idle speed ) | 3800 min^-1 |  |
|--------------------------------|-------------|--|
| - Saw blade                    | 210 x 30 mm |  |
| - Mitre cut                    | 45° - 0°    |  |
| - Swiveling range              | 47° - 47°   |  |
| - Cutting capacity 90° x 90°   | 310 x 65 mm |  |
| - Cutting capacity 90° x 45°   | 210 x 65 mm |  |
| - Cutting capacity 45° x 90°   | 310 x 35 mm |  |
| - Cutting capacity 45° x 45°   | 210 x 35 mm |  |
| - Diameter of suction adapter  | 36 mm       |  |