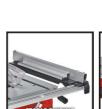

### Features & Benefits

- Member of the Power X-Change family, 2x18V batteries necessary
- Sturdy aluminium table, light and perfect sliding properties
- Pull-out table width extension on right side for wider workpieces
- Small and compact, ideal for limited space or mobile use
- The soft start function protects both the motor and the gear unit
- Ultra-sturdy parallel stop for exact longitudinal cuts
- Incl. angle stop for precise miter cuts of -60 to +60°
- High-grade carbide-tipped saw blade, developed for cordless saws
- Infinitely height adjustable saw blade for extra safety
- Saw blade can be tilted continuously up to 45° for miter cuts
- Extractor connection on housing and saw blade guard for less mess
- Holders for stowing away all the attachments on the equipment
- Recommendation for best results: PXC 2.5 Ah battery or higher