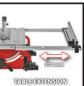

### Features & Benefits

- Member of the Power X-Change family, 2x18V batteries necessary
- Sturdy aluminium table, light and perfect sliding properties
- Pull-out table width extension on right side for wider workpieces
- Small and compact, ideal for limited space or mobile use
- The soft start function protects both the motor and the gear unit
- Ultra-sturdy parallel stop for exact longitudinal cuts
- Incl. angle stop for precise miter cuts of -60 to +60°
- High-grade carbide-tipped saw blade, developed for cordless saws
- Infinitely height adjustable saw blade for extra safety
- Saw blade can be tilted continuously up to 45° for miter cuts
- Extractor connection on housing and saw blade guard for less mess
- Holders for stowing away all the attachments on the equipment
- Recommendation for best results: PXC 2.5 Ah battery or higher

- Size of working table 480 x 467 mm - Size of extension table right 480 x 70 mm - Extension table telescopic 370 mm