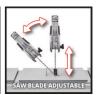

### Features & Benefits

- Member of the Power X-Change family, 2x18V batteries necessary
- Sturdy aluminium table, light and perfect sliding properties
- Pull-out table width extension on right side for wider workpieces
- Small and compact, ideal for limited space or mobile use
- The soft start function protects both the motor and the gear unit
- Ultra-sturdy parallel stop for exact longitudinal cuts
- Incl. angle stop for precise miter cuts of -60 to +60°
- High-grade carbide-tipped saw blade, developed for cordless saws
- Infinitely height adjustable saw blade for extra safety
- Saw blade can be tilted continuously up to 45° for miter cuts
- Extractor connection on housing and saw blade guard for less mess
- Holders for stowing away all the attachments on the equipment
- Recommendation for best results: PXC 2.5 Ah battery or higher

## **Technical Data**

- No-load speed 3800 min^-1 - Saw Blade Ø210 x Ø30 mm - Number of saw teeth 40 Pieces - Swiveling range of saw blade 45° - Max. cutting height at 90° 70 mm - Max. cutting height at 45° 45 mm