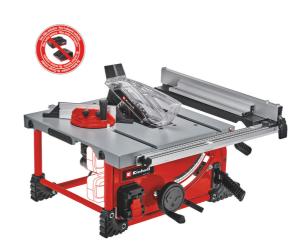

#### **TE-TS 36/210 Li-Solo**

Item No.: 4340450

Ident No.: 11019

Bar Code: 4006825647365

OWER X-CHANGE

The Einhell TE-TS 36/210 Li bench-type circular saw is an ideal, compact basic tool for anyone performing woodworking jobs, incl. for mobile use. The aluminium table is light and at the same time torsion-resistant. For wider workpieces the table has a pull-out width extension on the right-hand side. The height of the saw blade is infinitely adjustable and the blade can be tilted 45° to the left. The parallel stop ensures exact longitudinal cuts. The product is supplied with an angle stop for precise miter cuts from -60 to +60° degrees. Also included is a high-grade carbide saw blade, extra-thin for fine cuts and battery-saving operation. To minimize the amount of dirt, extractor connectors are provided on the housing and saw blade guard.

### Features & Benefits

- Member of the Power X-Change family, 2x18V batteries necessary
- Sturdy aluminium table, light and perfect sliding properties
- Pull-out table width extension on right side for wider workpieces
- Small and compact, ideal for limited space or mobile use
- The soft start function protects both the motor and the gear unit
- Ultra-sturdy parallel stop for exact longitudinal cuts
- Incl. angle stop for precise miter cuts of -60 to +60°
- High-grade carbide-tipped saw blade, developed for cordless saws
- Infinitely height adjustable saw blade for extra safety
- Saw blade can be tilted continuously up to 45° for miter cuts
- Extractor connection on housing and saw blade guard for less mess
- Holders for stowing away all the attachments on the equipment
- Recommendation for best results: PXC 2.5 Ah battery or higher