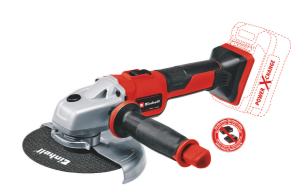

**Cordless Angle Grinder** 

TE-AG 18/150 Li BL - Solo

Item No.: 4431144

Ident No.: 21020

Bar Code: 4006825644494

The Einhell cordless angle grinder TE-AG 18/150 Li BL - Solo is a practical tool for the garage, home or workshop. As part of the Power X-Change family, the battery can be used in all devices in the system series (ideally: 2.5 Ah battery or higher). The brushless motor offers greater power and a longer lifetime. Safety aids come in the form of soft start, restart & overload protection. The slim design with soft grip and flexibly-mountable additional handle, along with the separation of motor and gearing, make the tool comfortable to work with. The disk guard has a quick-adjust feature. The alum. gearbox housing is robust. This product comes without a battery or charger. The cutting disk (Ø150 mm) and guard is inclduded in delivery.

#### **Features & Benefits**

- A member of the Power X-Change family
- Brushless motor more power and prolonged operation
- Softstart function and restart safeguard to make it safer to use
- Overload cut-out for a long service life
- Very smooth operation thanks to separation of motor and gearing
- Disk guard with quick adjust facility for flexible working
- Robust aluminum gearing housing
- Slimline design with ergonomic softgrip surfaces
- Additional handle can be fitted flexibly in 2 positions
- Recommendation for optimum results: 2.5 Ah battery & higher
- Dust protection guard protects the item from invading dust
- Supplied without battery and charger (available separately)
- Cutting disk is included in delivery
- Cutting cuard is included in delivery