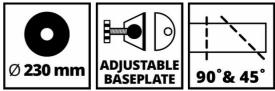

### ltem No.: 4431051

Ident No.: 11017

Bar Code: 4006825632743

With the robust Einhell TS 230/1 cutting stand the user has everything under control. Designed for angle grinders with cutting wheel diameters of 230 mm, the holder is universally adjustable and is therefore a practical assistant when it comes to performing work on a wide range of different materials. The adjustable workpiece clamp also permits practical angle cuts. The sturdy base plate is made of sheet steel and provides extra stability. The stand is made of cast aluminium and is equipped with a robust tilting joint and a counter spring.

## **Features & Benefits**

- Universal, adjustable holder for an angle grinder
- Adjustable workpiece clamp, for angle cuts as well
- Sturdy sheet steel base plate for extra stability
- Cast aluminum stand with robust tilting joint + counter spring
- Designed for angle grinders with cutting wheel diameters of 230 m

# **Technical Data**

Size of base plate
Usable for angle grinder (with disc diameter from \_\_\_\_ to \_\_\_)

290 x 290 mm 230mm

320 x 153 x 325 mm

475 x 665 x 340 mm

4122 | 4914 | 1920

2.92 kg

3.46 kg