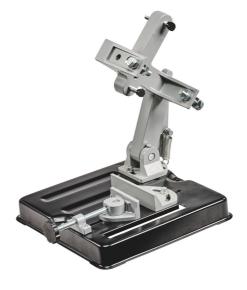

#### **Cutting Stand**

TS 230/1

### ltem No.: 4431051

Ident No.: 11017

Bar Code: 4006825632743

With the robust Einhell TS 230/1 cutting stand the user has everything under control. Designed for angle grinders with cutting wheel diameters of 230 mm, the holder is universally adjustable and is therefore a practical assistant when it comes to performing work on a wide range of different materials. The adjustable workpiece clamp also permits practical angle cuts. The sturdy base plate is made of sheet steel and provides extra stability. The stand is made of cast aluminium and is equipped with a robust tilting joint and a counter spring.

## **Features & Benefits**

- Universal, adjustable holder for an angle grinder
- Adjustable workpiece clamp, for angle cuts as well
- Sturdy sheet steel base plate for extra stability
- Cast aluminum stand with robust tilting joint + counter spring
- Designed for angle grinders with cutting wheel diameters of 230 m