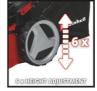

### Features & Benefits

- 4-stroke engine with 1 cylinder, handle with starter cable
- Electric start function
- Disengageable rear-wheel drive
- Central cutting height adjustment, 6 levels
- Ergonomic, folding long handle with soft grip
- Height-adjustable long handle with 3 settings
- Attractive, powder-coated sheet steel housing
- Half / half grass bag with level indicator
- Mulch adapter with mulching function
- Side ejector
- Highwheeler
- Ball bearing driving wheels

### **Technical Data**

- Engine four-stroke, air cooled 170 cm<sup>3</sup> - Engine displacement

2.7 kW - Power - Working speed 2900 min^-1 - Capacity of fuel tank 1 L

- Cutting width 51 cm

- Cutting height adjustment 6 settings | 30-80 mm | central