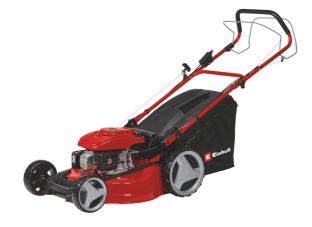

#### GC-PM 51/3 S HW-E

Item No.: 3404870

Ident No.: 21010

Bar Code: 4006825655285

The petrol lawn mower GC-PM 51/3 S HW-E is a robust and very high performance mower, which proves to be a reliable aid for any ambitious hobby gardener when caring for extended grass surfaces. Its powerful air-cooled one cylinder four-stroke engine supplies a high torque, with which even dense, high growth can be processed quickly. It can be started particularly comfortably in a simple and fast manner by the electrical starting function. A battery charger is also included with the delivery. The robust housing consists of aesthetic, powder-coated steel sheet. This mower is recommended for lawns up to 1,800 m<sup>2</sup>.

### Features & Benefits

- 4-stroke engine with 1 cylinder, handle with starter cable
- Electric start function
- Disengageable rear-wheel drive
- Central cutting height adjustment, 6 levels
- Ergonomic, folding long handle with soft grip
- Height-adjustable long handle with 3 settings
- Attractive, powder-coated sheet steel housing
- Half / half grass bag with level indicator
- Mulch adapter with mulching function
- Side ejector
- Highwheeler
- Ball bearing driving wheels