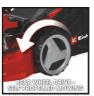

### Features & Benefits

- 4-stroke engine with 1 cylinder, handle with starter cable
- Electric start function
- Disengageable rear-wheel drive
- Central cutting height adjustment, 6 levels
- Ergonomic, folding long handle with soft grip
- Height-adjustable long handle with 3 settings
- Attractive, powder-coated sheet steel housing
- Half / half grass bag with level indicator
- Mulch adapter with mulching function
- Side ejector
- Highwheeler
- Ball bearing driving wheels