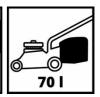

- Capacity of catch bag 70 I - Wheel diameter front 204 mm - Wheel diameter rear 280 mm