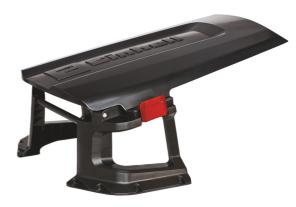

### Mähroboter Garage

Item No.: 3414024 Ident No.: 21010 Bar Code: 4006825654417

For the Einhell GC-RM 500 robot lawn mower and all robot lawn mowers from the Freelexo series, the matching "garage" is an ideal supplement: It provides protection against all forms of precipitation, against the blazing sun and against the wet. It is designed to allow for good air circulation and for rainwater to run off, so that the robot lawn mower does not stand in the garage "with wet feet". The shelter for the small garden helper extends its service life because it significantly external influences. The robot lawn mower garage has a hinged cover for easy access. Installation is easy, with the product supplied complete with eight fastening screws.

## Features & Benefits

- Protection against rain, sun and precipitation
- Easy access thanks to the hinged cover
- Longer service life for the devices
- Designed to enable rainwater to run off.
- Specially designed for good air circulation.
- Easy assembly
- For flexible use on any flat surface.
- For GC-RM 500 and all robot lawn mowers from the Freelexo series
- Supplied complete with 8 fastening screws