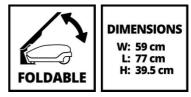

## Features & Benefits

- Protection against rain, sun and precipitation
- Easy access thanks to the hinged cover
- Longer service life for the devices
- Designed to enable rainwater to run off.
- Specially designed for good air circulation.
- Easy assembly
- For flexible use on any flat surface.
- For GC-RM 500 and all robot lawn mowers from the Freelexo series
- Supplied complete with 8 fastening screws

## Logistic Data

| - Product weight (kg)           | 2.75               |
|---------------------------------|--------------------|
| - Gross weight (kg)             | 5.5                |
| - Dimensions single packaging   | 790 x 527 x 165 mm |
| - Pieces per export carton      | 2 Pieces           |
| - Gross weight of export carton | 3.12 kg            |
| - Dimensions export carton      | 835 x 555 x 390 mm |