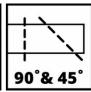

**Cutting Stand** 

TS 115/125

Item No.: 4431044

Ident No.: 11017

Bar Code: 4006825632736

With the robust Einhell TS 115/125 cutting stand the user has everything under control. Designed for angle grinders with cutting wheel diameters of 115 mm and 125 mm, the holder is universally adjustable and is therefore a practical assistant when it comes to performing work on a wide range of different materials. The adjustable workpiece clamp also permits practical angle cuts. The highest possible safety for the user is ensured with a spark guard. The iron cast base plate provides extra stability. The stand is made of cast aluminium and is equipped with a robust tilting joint and a counter spring.

## **Features & Benefits**

- Universal, adjustable holder for an angle grinder
- Spark guard for enhanced user safety
- Adjustable workpiece clamp, for angle cuts as well
- Iron cast base plate for extra stability
- Cast aluminum stand with robust tilting joint + counter spring
- For angle grinders with cutting wheel diameters of 115mm & 125mm