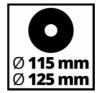

**Cutting Stand** 

TS 115/125

Item No.: 4431044

Ident No.: 11017

Bar Code: 4006825632736

With the robust Einhell TS 115/125 cutting stand the user has everything under control. Designed for angle grinders with cutting wheel diameters of 115 mm and 125 mm, the holder is universally adjustable and is therefore a practical assistant when it comes to performing work on a wide range of different materials. The adjustable workpiece clamp also permits practical angle cuts. The highest possible safety for the user is ensured with a spark guard. The iron cast base plate provides extra stability. The stand is made of cast aluminium and is equipped with a robust tilting joint and a counter spring.

## **Features & Benefits**

- Universal, adjustable holder for an angle grinder
- Spark guard for enhanced user safety
- Adjustable workpiece clamp, for angle cuts as well
- Iron cast base plate for extra stability
- Cast aluminum stand with robust tilting joint + counter spring
- For angle grinders with cutting wheel diameters of 115mm & 125mm

## **Technical Data**

- Size of base plate 185 x 236 mm
- Usable for angle grinder (with disc 115/125mm diameter from \_\_ to \_\_)