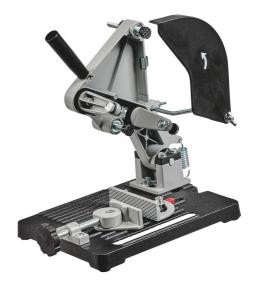

**Cutting Stand** 

TS 115/125

Item No.: 4431044

Ident No.: 11017

Bar Code: 4006825632736

With the robust Einhell TS 115/125 cutting stand the user has everything under control. Designed for angle grinders with cutting wheel diameters of 115 mm and 125 mm, the holder is universally adjustable and is therefore a practical assistant when it comes to performing work on a wide range of different materials. The adjustable workpiece clamp also permits practical angle cuts. The highest possible safety for the user is ensured with a spark guard. The iron cast base plate provides extra stability. The stand is made of cast aluminium and is equipped with a robust tilting joint and a counter spring.

## **Features & Benefits**

- Universal, adjustable holder for an angle grinder
- Spark guard for enhanced user safety
- Adjustable workpiece clamp, for angle cuts as well
- Iron cast base plate for extra stability
- Cast aluminum stand with robust tilting joint + counter spring
- For angle grinders with cutting wheel diameters of 115mm & 125mm