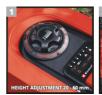

**Robot Lawn Mower** 

**GC-RM 500** 

Item No.: 3413930

Ident No.: 21020

Bar Code: 4006825646689

The Einhell GC-RM 500 robot lawnmower is fitted out with installation equipment for lawns of up to 500 square meters in size. The robot lawnmower has a cutting height adjustment facility between 20 mm and 60 mm and is suitable for inclines up to 35%. The operating time of the Einhell robot lawnmower is programmable. To protect it from theft the lawn robot has PIN code protection and a warning signal. It automatically returns to and gets charged up by the charging unit if required. The safety sensor system has impact, tilt and lift sensors. There is also an integrated rain sensor. For convenient transportation there is a carry handle.

## Features & Benefits

- Programmable operating time
- Safety sensor system thanks to impact, tilt and lift sensors
- Anti-theft protection in form of PIN code and warning signal
- Rain sensor
- Cutting height adjustment (20-60mm)
- Suitable for slopes up to 35%
- Carry-handle for comfortable transport
- Incl. installation equipment for 500 m² lawns
- Automatic return to charging unit and charging

## **Technical Data**

- Power 28 V

- Accumulator 28 V | 2000 mAh | Li-Ion

- Cutting width 18 cm - Slope 35 %

Continuously 20-60 mm - Cutting height adjustment

- Recommended area 500 m<sup>2</sup> - Perimeter wire 130 m - Hooks 190 Pieces - Spare blades Yes, three pieces