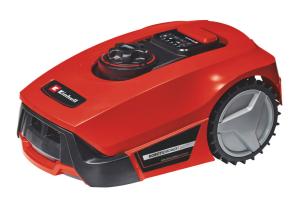

**Robot Lawn Mower** 

**GC-RM 500** 

Item No.: 3413930

Ident No.: 21020

Bar Code: 4006825646689

The Einhell GC-RM 500 robot lawnmower is fitted out with installation equipment for lawns of up to 500 square meters in size. The robot lawnmower has a cutting height adjustment facility between 20 mm and 60 mm and is suitable for inclines up to 35%. The operating time of the Einhell robot lawnmower is programmable. To protect it from theft the lawn robot has PIN code protection and a warning signal. It automatically returns to and gets charged up by the charging unit if required. The safety sensor system has impact, tilt and lift sensors. There is also an integrated rain sensor. For convenient transportation there is a carry handle.