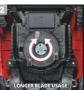

## **Technical Data**

- Power 28 V

- Accumulator 28 V | 2000 mAh | Li-Ion

- Cutting width 18 cm - Slope 35 %

Continuously 20-60 mm - Cutting height adjustment

- Recommended area 500 m<sup>2</sup> - Perimeter wire 130 m - Hooks 190 Pieces - Spare blades Yes, three pieces