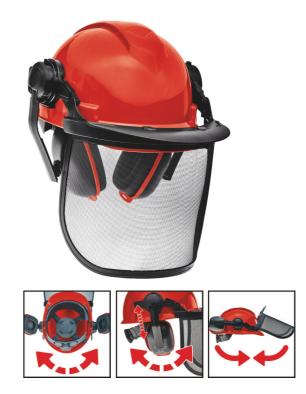

## Forstschutzhelm (BG-SH 2)

ltem No.: 4500480

Ident No.: 21060

Bar Code: 4006825544565

The Einhell forest safety helmet was designed with a particular emphasis on comfort and complete health protection. When it comes to protection of the face, head and ears, the forest safety helmet is indispensable for both occasional and ambitious users alike when performing the respective work steps. The length of the headband can be conveniently adjusted using the one-hand system. The face guard is removable, adjustable and can be swung up and down. The ear defender, which is adjustable to individual requirements, can be turned and also swung up and down and adjusted to any desired height.

## **Features & Benefits**

- Headband comfortable length adjustable
- Removable face mask, fold-away and adjustable
- Ear protection pivotable, fold-away and height adjustable