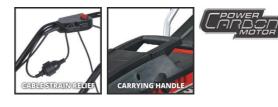

#### GC-EM 1742

ltem No.: 3400160

Ident No.: 21030

Bar Code: 4006825595338

Flexible, easy and robust for comfortable operation. The powerful electric lawn mower GC-EM 1742 helps ambitious amateur gardeners to optimize lawn care through the entire season. Its powerful 1,700 Watt carbon-power-motor delivers strong torque for powerful draught and cuts the lawn cleanly and thoroughly even at high vegetation. Due to its broader and higher wheels, the lawn is saved, and all terrains can be mastered easily. The 6-step central cutting height adjustment and the adjustable and folding guide rail enable comfortable adjustment for all situations. With its cutting width of 420 mm, this mower is constructed for up to 700 m<sup>2</sup> lawns.

#### **Features & Benefits**

- Powerful carbon power motor with high torque
- Central cutting height adjustment, 6 levels
- Height-adjustable long handle
- Folding long handle with quick clamping function
- Integrated carry-handle for easy transport
- Cable strain-relief
- High wheeler Wide wheels exert less stress on the lawn
- Grass box with level indicator
- High-quality, impact-resistant plastic housing
- Recommended for lawn areas up to 700 m<sup>2</sup>
- Near-edge mowing
- Low weight Easy handling!
- Dead man's safety switch