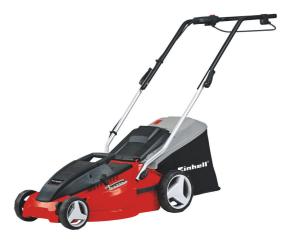

#### **Electric Lawn Mower**

#### GC-EM 1742

ltem No.: 3400160

Ident No.: 21030

Bar Code: 4006825595338

Flexible, easy and robust for comfortable operation. The powerful electric lawn mower GC-EM 1742 helps ambitious amateur gardeners to optimize lawn care through the entire season. Its powerful 1,700 Watt carbon-power-motor delivers strong torque for powerful draught and cuts the lawn cleanly and thoroughly even at high vegetation. Due to its broader and higher wheels, the lawn is saved, and all terrains can be mastered easily. The 6-step central cutting height adjustment and the adjustable and folding guide rail enable comfortable adjustment for all situations. With its cutting width of 420 mm, this mower is constructed for up to 700 m<sup>2</sup> lawns.

#### **Features & Benefits**

- Powerful carbon power motor with high torque
- Central cutting height adjustment, 6 levels
- Height-adjustable long handle
- Folding long handle with quick clamping function
- Integrated carry-handle for easy transport
- Cable strain-relief
- High wheeler Wide wheels exert less stress on the lawn
- Grass box with level indicator
- High-quality, impact-resistant plastic housing
- Recommended for lawn areas up to 700 m<sup>2</sup>
- Near-edge mowing
- Low weight Easy handling!
- Dead man's safety switch