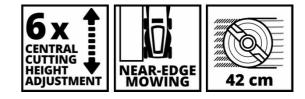

#### GC-EM 1742

ltem No.: 3400160

Ident No.: 21030

Bar Code: 4006825595338

Flexible, easy and robust for comfortable operation. The powerful electric lawn mower GC-EM 1742 helps ambitious amateur gardeners to optimize lawn care through the entire season. Its powerful 1,700 Watt carbon-power-motor delivers strong torque for powerful draught and cuts the lawn cleanly and thoroughly even at high vegetation. Due to its broader and higher wheels, the lawn is saved, and all terrains can be mastered easily. The 6-step central cutting height adjustment and the adjustable and folding guide rail enable comfortable adjustment for all situations. With its cutting width of 420 mm, this mower is constructed for up to 700 m<sup>2</sup> lawns.

#### **Features & Benefits**

- Powerful carbon power motor with high torque
- Central cutting height adjustment, 6 levels
- Height-adjustable long handle
- Folding long handle with quick clamping function
- Integrated carry-handle for easy transport
- Cable strain-relief
- High wheeler Wide wheels exert less stress on the lawn
- Grass box with level indicator
- High-quality, impact-resistant plastic housing
- Recommended for lawn areas up to 700 m<sup>2</sup>
- Near-edge mowing
- Low weight Easy handling!
- Dead man's safety switch