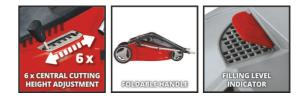

#### **Features & Benefits**

- Powerful carbon power motor with high torque
- Central cutting height adjustment, 6 levels
- Height-adjustable long handle
- Folding long handle with quick clamping function
- Integrated carry-handle for easy transport
- Cable strain-relief
- High wheeler Wide wheels exert less stress on the lawn
- Grass box with level indicator
- High-quality, impact-resistant plastic housing
- Recommended for lawn areas up to 700 m<sup>2</sup>
- Near-edge mowing
- Low weight Easy handling!
- Dead man's safety switch