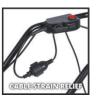

## Features & Benefits

- Powerful carbon power motor with high torque
- Central cutting height adjustment, 5 levels
- Height-adjustable long handle
- Folding long handle with quick clamping function
- Integrated carry-handle for easy transport
- Cable strain-relief
- High wheeler Wide wheels exert less stress on the lawn
- Grass box with level indicator
- High-quality, impact-resistant plastic housing
- Recommended for lawn areas up to 600 m²
- Near-edge mowing
- Low weight Easy handling!
- Dead man's safety switch