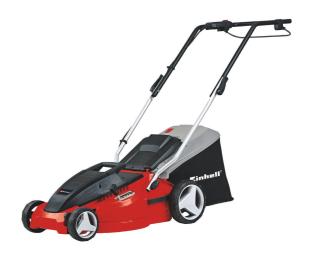

**Electric Lawn Mower** 

GC-EM 1536

Item No.: 3400150

Ident No.: 21030

Bar Code: 4006825595345

The electric lawn mower GC-EM 1536 is a high-quality, very powerful device for ambitious amateur gardeners which meets the highest expectations in mowing medium size lawns up to 600 m<sup>2</sup>. Its powerful 1,500 Watt carbon-power-motor delivers excellent cutting results even in dense vegetation due to its high torque. Due to its 5- step central cutting height adjustment, the cutting height can be preselected simply and individually. The guide rail can be adjusted to each customer's size by simple settings for especially ergonomical working. The 38 liter grass collector bag with integrated level indicator and the robust plastics housing allow major works.

## Features & Benefits

- Powerful carbon power motor with high torque
- Central cutting height adjustment, 5 levels
- Height-adjustable long handle
- Folding long handle with quick clamping function
- Integrated carry-handle for easy transport
- Cable strain-relief
- High wheeler Wide wheels exert less stress on the lawn
- Grass box with level indicator
- High-quality, impact-resistant plastic housing
- Recommended for lawn areas up to 600 m²
- Near-edge mowing
- Low weight Easy handling!
- Dead man's safety switch