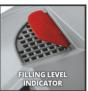

**Electric Lawn Mower** 

GC-EM 1536

Item No.: 3400150

Ident No.: 21030

Bar Code: 4006825595345

The electric lawn mower GC-EM 1536 is a high-quality, very powerful device for ambitious amateur gardeners which meets the highest expectations in mowing medium size lawns up to 600 m<sup>2</sup>. Its powerful 1,500 Watt carbon-power-motor delivers excellent cutting results even in dense vegetation due to its high torque. Due to its 5- step central cutting height adjustment, the cutting height can be preselected simply and individually. The guide rail can be adjusted to each customer's size by simple settings for especially ergonomical working. The 38 liter grass collector bag with integrated level indicator and the robust plastics housing allow major works.

## Features & Benefits

- Powerful carbon power motor with high torque
- Central cutting height adjustment, 5 levels
- Height-adjustable long handle
- Folding long handle with quick clamping function
- Integrated carry-handle for easy transport
- Cable strain-relief
- High wheeler Wide wheels exert less stress on the lawn
- Grass box with level indicator
- High-quality, impact-resistant plastic housing
- Recommended for lawn areas up to 600 m²
- Near-edge mowing
- Low weight Easy handling!
- Dead man's safety switch