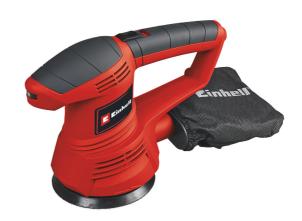

**Rotating Sander** 

**TC-RS 38 E** 

Item No.: 4462165

Ident No.: 21020

Bar Code: 4006825603811

The TC-RS 38 E eccentric sander is a robust, handy tool which provides good service to ambitious DIY enthusiasts on sanding jobs involving wood, plastic and metal. Thanks to the electronic speed control, the sanding power can be well adapted and exactly adjusted to the requirements of the particular material and task.

## **Features & Benefits**

- Electronic speed control
- Easy disk change thanks to hook and loop fastening system
- Integrated dust extraction with dust bag
- Sanding paper (P80)

## **Technical Data**

- Mains supply 230 V | 50 Hz

- Power 380 W

12000 - 26000 min^-1 - Oscillating speed

- Oscillating circuit 2 mm - backing pad diameter 125 mm