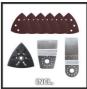

## Features & Benefits

- Constant speed electronics for maximum precision
- Constant electronic system no speed loss under load
- Safe and pleasant working thanks to the soft grip
- Soft start
- Ultra-slim design for optimal handling
- Tool chuck (adjustable to 12 settings)
- Triangular grinding/sanding plate
- 6x grinding/sanding paper (3\*P60/3\*P120)
- Dust extraction device can be mounted without tools
- Plunge-cut saw blade for wood
- Practical dust extraction adapter
- Hex key
- Delivery in convenient transport and storage case