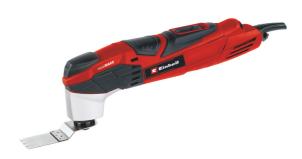

**Multifunctional Tool** 

**TE-MG 200 CE** 

Item No.: 4465040

Ident No.: 21060

Bar Code: 4006825577204

The TE-MG 200 CE multifunctional tool is a high-quality, compact and ergonomic helper for experts on extension and renovation jobs, which with its many different options saves a great deal of effort. Sawing, sanding, scraping and much more besides are performed easily and speedily with this handy all-rounder. The electronic speed control ensures smooth starting and enables the power to be adjusted exactly to the particular task.

## Features & Benefits

- Constant speed electronics for maximum precision
- Constant electronic system no speed loss under load
- Safe and pleasant working thanks to the soft grip
- Soft start
- Ultra-slim design for optimal handling
- Tool chuck (adjustable to 12 settings)
- Triangular grinding/sanding plate
- 6x grinding/sanding paper (3\*P60/3\*P120)
- Dust extraction device can be mounted without tools
- Plunge-cut saw blade for wood
- Practical dust extraction adapter
- Hex key
- Delivery in convenient transport and storage case