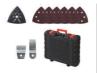

## Features & Benefits

- Constant speed electronics for maximum precision
- Constant electronic system no speed loss under load
- Safe and pleasant working thanks to the soft grip
- Soft start
- Ultra-slim design for optimal handling
- Tool chuck (adjustable to 12 settings)
- Triangular grinding/sanding plate
- 6x grinding/sanding paper (3\*P60/3\*P120)
- Dust extraction device can be mounted without tools
- Plunge-cut saw blade for wood
- Practical dust extraction adapter
- Hex key
- Delivery in convenient transport and storage case