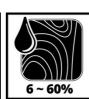

## **Technical Data**

- Measurement range (wood) 6 - 60 % - Measurement range (solid material) 0.2 - 2.9 % - Measurement range (temperature) 0 - 40 °C - Resolution (wood) 1 % - Resolution (solid material) 0.1 % - Resolution (temperature) 1°C - Accuracy of measurement (wood) 2% - Accuracy of measurement (solid 0.1% material)