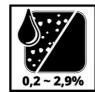

## **Technical Data**

- Measurement range (wood) 6 - 60 % - Measurement range (solid material) 0.2 - 2.9 % - Measurement range (temperature) 0 - 40 °C - Resolution (wood) 1 % - Resolution (solid material) 0.1 % - Resolution (temperature) 1°C - Accuracy of measurement (wood) 2% - Accuracy of measurement (solid 0.1% material)