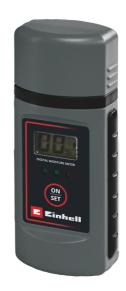

**Moisture Meter** 

## Holzfeuchte Messgerät/1

Item No.: 4501622

Ident No.: 21010

Bar Code: 4006825653984

The compact and precise wood moisture meter is a practical helper for measuring the moisture content of wood (including paper and cardboard) as well as solid materials such as mortar, concrete and plaster. Press the two pointed electrodes into the material to be measured and the result will appear in a flash on the LCD. An integrated thermometer permits the ambient temperature to be measured in addition.

## Features & Benefits

- LCD display shows the moisture content at a glance
- Protective cover for the two probes for optimum storage
- Automatic switch-off function to save the battery
- Warning symbol for low battery charge
- Flexible in use with moisture measurements on wood/solid material
- Compact and precise for quick and exact measurement results