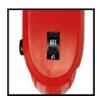

## **Features & Benefits**

- Fine dosing of the air speed with 6 settings possible
- Additional vacuum setting for fine dust
- Practical dust bag for keeping the workplace tidy
- Versatile: Building site workshop garden

## **Technical Data**

220-240 V | 50 Hz - Mains supply

- Power 600 W

- Idle speed 6000 - 16000 min^-1

270 km/h - Max. air speed - Max. air volume 210 m<sup>3</sup>/h