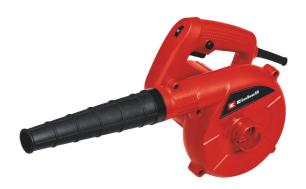

**Electric Blower** 

**TC-WB 600** 

Item No.: 3407990

Ident No.: 21010

Bar Code: 4006825651706

The Einhell TC-WB 600 electric blower turns on the turbo for cleaning work. Complete with removable, short tube and included dust bag, it is a versatile tool for use on the building sit, the workshed or the garden. Clear up dust and dirt from the building site or the garden, remove chips in the workshed or blow-clean drill holes: With a speed up to 270 kilometers per hour and an idling speed up to 16,000 rpm, the electric blower has immense energy and power. It also has 6-steps electronic speed control for adjusting it to each specific application. An additional suction setting collects fine dust. Thanks to the possibility of continuous operation the blower enables fatigue-free working. The blower is light and easy to handle.

## **Features & Benefits**

- Fine dosing of the air speed with 6 settings possible
- Additional vacuum setting for fine dust
- Practical dust bag for keeping the workplace tidy
- Versatile: Building site workshop garden