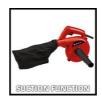

**Electric Blower** 

**TC-WB 600** 

Item No.: 3407990

Ident No.: 21010

Bar Code: 4006825651706

The Einhell TC-WB 600 electric blower turns on the turbo for cleaning work. Complete with removable, short tube and included dust bag, it is a versatile tool for use on the building sit, the workshed or the garden. Clear up dust and dirt from the building site or the garden, remove chips in the workshed or blow-clean drill holes: With a speed up to 270 kilometers per hour and an idling speed up to 16,000 rpm, the electric blower has immense energy and power. It also has 6-steps electronic speed control for adjusting it to each specific application. An additional suction setting collects fine dust. Thanks to the possibility of continuous operation the blower enables fatigue-free working. The blower is light and easy to handle.