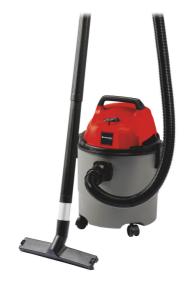

Wet/Dry Vacuum Cleaner (elect)

**TC-VC 1815** 

Item No.: 2340290

Ident No.: 11027

Bar Code: 4006825585179

The TC-VC 1815 wet and dry vacuum cleaner is a compact, powerful all-rounder for simple cleaning jobs, and should not be missing in any household. Its 15 liter plastic tank devours coarse or fine, wet or dry dirt and even liquids. Its 1250 W motor supplies not only a good level of suction power but also enough pressure to a blow connector for the blow-cleaning of inaccessible areas.

## Features & Benefits

- Plastic tank with 15 I capacity
- Blow connector
- 4 castors for better mobility
- Practical accessories holder for clean stowage and operations
- Practical cable holder for tidy stowage
- 3-piece plastic suction pipe, diameter 36 mm
- 1 suction hose 36 mm, 1.5 m
- Incl. Big comfort nozze with insert for carpets/smooth floors and crevice
- Reduced air turbulence thanks to intelligent plug-in connections
- 1 foam filter for wet vacuuming and 1 paper bag