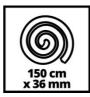

## **Technical Data**

- Mains supply 220-240 V | 50/60 Hz 1250 W - Power - Suction power max. 180 bar - Vessel capacity 15 L - Suction hose length 150 cm - Suction hose diameter 36 mm - Power cord length 250 cm - Sound pressure level Lpa 77 dB (A)