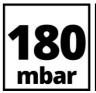

## **Technical Data**

- Mains supply 220-240 V | 50/60 Hz 1250 W - Power - Suction power max. 180 bar - Vessel capacity 15 L - Suction hose length 150 cm - Suction hose diameter 36 mm - Power cord length 250 cm - Sound pressure level Lpa 77 dB (A)