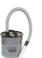

Wet/Dry Vacuum Cleaner (elect)

**TC-VC 1815** 

Item No.: 2340290

Ident No.: 11027

Bar Code: 4006825585179

The TC-VC 1815 wet and dry vacuum cleaner is a compact, powerful all-rounder for simple cleaning jobs, and should not be missing in any household. Its 15 liter plastic tank devours coarse or fine, wet or dry dirt and even liquids. Its 1250 W motor supplies not only a good level of suction power but also enough pressure to a blow connector for the blow-cleaning of inaccessible areas.