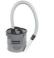

#### Wet/Dry Vacuum Cleaner (elect)

#### TC-VC 1825

ltem No.: 2342430

Ident No.: 11018

Bar Code: 4006825633566

The TC-VC 1825 wet and dry vacuum cleaner is a compact, powerful all-rounder for simple cleaning jobs, and should not be missing in any household. Its 25 liter plastic tank devours coarse or fine, wet or dry dirt and even liquids. Its 1250 W motor supplies not only a good level of suction power but also enough pressure to a blow connector for the blow-cleaning of inaccessible areas.

### **Features & Benefits**

- Plastic tank with 25 I capacity
- Blow connector
- 4 castors for better mobility
- Practical accessories holder for clean stowage and operations
- Practical cable holder for tidy stowage
- 2-piece plastic suction pipe, diameter 36 mm
- 1 suction hose 36 mm, 2.5 m
- Incl. Big comfort nozzle with insert for carpets/smooth floors
- Reduced air turbulence thanks to intelligent plug-in connections
- 1 long-time-filter, 1 foam filter and 1 paper bag