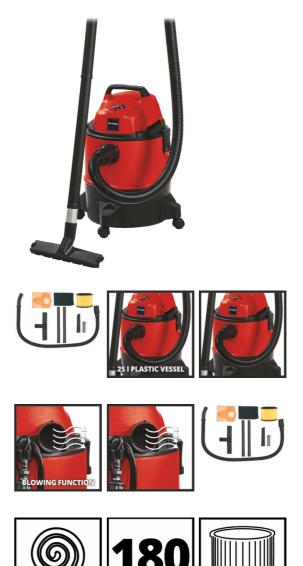

#### TC-VC 1825

ltem No.: 2342430

Ident No.: 11018

Bar Code: 4006825633566

The TC-VC 1825 wet and dry vacuum cleaner is a compact, powerful all-rounder for simple cleaning jobs, and should not be missing in any household. Its 25 liter plastic tank devours coarse or fine, wet or dry dirt and even liquids. Its 1250 W motor supplies not only a good level of suction power but also enough pressure to a blow connector for the blow-cleaning of inaccessible areas.

### **Features & Benefits**

- Plastic tank with 25 I capacity
- Blow connector
- 4 castors for better mobility
- Practical accessories holder for clean stowage and operations
- Practical cable holder for tidy stowage
- 2-piece plastic suction pipe, diameter 36 mm
- 1 suction hose 36 mm, 2.5 m
- Incl. Big comfort nozzle with insert for carpets/smooth floors
- Reduced air turbulence thanks to intelligent plug-in connections
- 1 long-time-filter, 1 foam filter and 1 paper bag