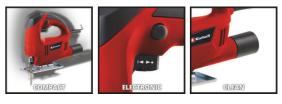

## **Features & Benefits**

- Electronic speed control for material-compatible operation
- Dust extraction via adapter for clean workplace
- Soleplate can be angled up to 45° for miter cuts
- Complete with saw blade for wood

## **Technical Data**

| - Mains supply             | 230 V   50 Hz     |
|----------------------------|-------------------|
| - Power                    | 410 W             |
| - Number of strokes        | 500 - 3000 min^-1 |
| - Stroke height            | 18 mm             |
| - Cutting depth in wood    | 60 mm             |
| - Cutting depth in plastic | 10 mm             |
| - Cutting depth in steel   | 6 mm              |
| - Max. bevel cuts          | 45 °              |
|                            |                   |