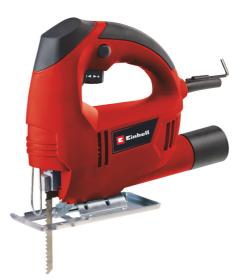

Jig Saw

TC-JS 60

## ltem No.: 4321117

Ident No.: 11013

Bar Code: 4006825599657

The TH-JS 60 is a user-friendly saw with all the basic functions for beginners. The blade speed control electronics ensures material-compatible operation, while the dust extraction option via an adapter helps keep the workplace clean. Miter cuts up to 45° are possible with the swivel soleplate.

## **Features & Benefits**

- Electronic speed control for material-compatible operation
- Dust extraction via adapter for clean workplace
- Soleplate can be angled up to 45° for miter cuts
- Complete with saw blade for wood