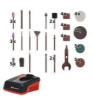

**Cordl. Grinding/Engraving Tool** 

TE-MT 7,2 Li

Item No.: 4419330

Ident No.: 11018

Bar Code: 4006825639353

The Einhell TE-MT 7.2 Li gets a lot of jobs done when performing engraving, milling, grinding & brushing work on handcraft jobs in the home, workshed or garage. Powered by a long-lasting rechargeable battery (7.2 V | 1,500 mAh), the electronic speed control with LED display ensures the tool is always adjusted to the requirements of each material (from 5,500 to 26,000 rpm). There is a locking knob for changing the tools easily. An LED light ring provides optimum illumination of the workpiece. The ergonomic softgrip ensures a secure grip and optimum precision. The tool is always ready for action thanks to the charging station. It is supplied with the 57-piece set of accessories with storage box for universal usage.