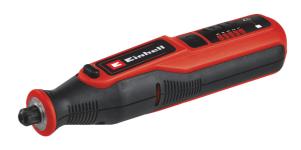

**Cordl. Grinding/Engraving Tool** 

TE-MT 7,2 Li

Item No.: 4419330

Ident No.: 11018

Bar Code: 4006825639353

The Einhell TE-MT 7.2 Li gets a lot of jobs done when performing engraving, milling, grinding & brushing work on handcraft jobs in the home, workshed or garage. Powered by a long-lasting rechargeable battery (7.2 V | 1,500 mAh), the electronic speed control with LED display ensures the tool is always adjusted to the requirements of each material (from 5,500 to 26,000 rpm). There is a locking knob for changing the tools easily. An LED light ring provides optimum illumination of the workpiece. The ergonomic softgrip ensures a secure grip and optimum precision. The tool is always ready for action thanks to the charging station. It is supplied with the 57-piece set of accessories with storage box for universal usage.