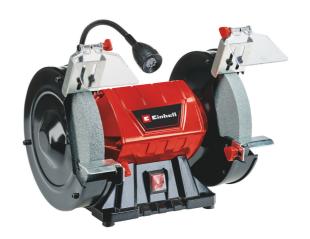

**Bench Grinder** 

**TC-BG 200 L** 

Item No.: 4412633

Ident No.: 11019

Bar Code: 4006825649918

The Einhell TC-BG 200 L double wheel grinder is specifically suitable for performing minor repairs and sharpening blades, but can also be used for strong repairs, adjustments to shape and new initial grinding/sanding as well. The robust compact metal construction ensures that the grinder has a long service life. Large adjustable work supports are a help for a wide range of applications, while the ball bearing mounted shaft with zero play makes it possible to achieve precise results. For safety there are spark guard windows which can be adjusted without any tools, plus guard hoods which are closed at the sides. 4 rubber feet absorb vibrations and ensure a secure and steady standing position in operation.

## **Features & Benefits**

- LED light for illumination of the workplace
- 4 rubber feet for standing securely and with low vibrations
- Large adjustable work supports for a wide range of applications
- Adjustable spark guard windows, with no need for any tools
- Robust and compact metal structure for a long service life
- Zero-play ball-bearings for precise operation
- Guard hoods which are closed at the sides for safe operation
- Includes coarse and fine grinding/sanding wheel (K36/K60)
- For repairs, adjustments to shape and new initial grinding/sanding
- For minor repairs and sharpening blades