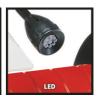

## **Features & Benefits**

- LED light for illumination of the workplace
- 4 rubber feet for standing securely and with low vibrations
- Large adjustable work supports for a wide range of applications
- Adjustable spark guard windows, with no need for any tools
- Robust and compact metal structure for a long service life
- Zero-play ball-bearings for precise operation
- Guard hoods which are closed at the sides for safe operation
- Includes coarse and fine grinding/sanding wheel (K36/K60)
- For repairs, adjustments to shape and new initial grinding/sanding
- For minor repairs and sharpening blades