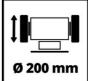

## **Technical Data**

- Mains supply 220-240 V | 50 Hz

185 W - Power

- Max. power (S2 | S2time) 400 W | 30 min - Max. idle speed 2980 min^-1

Ø200 x ø32 x 25 mm - Grinding wheels

- Grain size K36 / K60