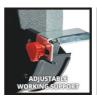

**Bench Grinder** 

**TC-BG 200 L** 

Item No.: 4412633

Ident No.: 11019

Bar Code: 4006825649918

The Einhell TC-BG 200 L double wheel grinder is specifically suitable for performing minor repairs and sharpening blades, but can also be used for strong repairs, adjustments to shape and new initial grinding/sanding as well. The robust compact metal construction ensures that the grinder has a long service life. Large adjustable work supports are a help for a wide range of applications, while the ball bearing mounted shaft with zero play makes it possible to achieve precise results. For safety there are spark guard windows which can be adjusted without any tools, plus guard hoods which are closed at the sides. 4 rubber feet absorb vibrations and ensure a secure and steady standing position in operation.

## **Features & Benefits**

- LED light for illumination of the workplace
- 4 rubber feet for standing securely and with low vibrations
- Large adjustable work supports for a wide range of applications
- Adjustable spark guard windows, with no need for any tools
- Robust and compact metal structure for a long service life
- Zero-play ball-bearings for precise operation
- Guard hoods which are closed at the sides for safe operation
- Includes coarse and fine grinding/sanding wheel (K36/K60)
- For repairs, adjustments to shape and new initial grinding/sanding
- For minor repairs and sharpening blades