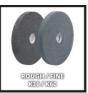

## Available as special accessories

Grinding disc 200x32x25mm G36 Bench Grinder Accessory Item No.: 49507735 Bar Code: 4009315077352 KWB by Einhell Grinding disc 200x32x25mm G60 Bench Grinder Accessory Item No.: 49507765 Bar Code: 4009315077659 KWB by Einhell