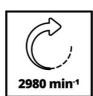

## **Technical Data**

- Mains supply 220-240 V | 50 Hz

185 W - Power

- Max. power (S2 | S2time) 400 W | 30 min - Max. idle speed 2980 min^-1

Ø200 x ø32 x 25 mm - Grinding wheels

- Grain size K36 / K60