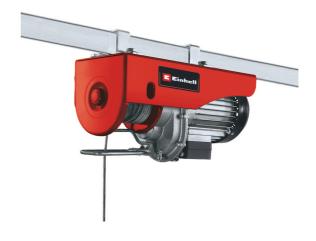

**Electric Hoist** 

**TC-EH 500** 

Item No.: 2255140

Ident No.: 11029

Bar Code: 4006825627213

The Einhell TC-EH 500 cable winch enables heavy loads to be lifted comfortably and with minimum strain. Used without the guide roller the cable winch can lift loads up to 250kg to a height of up to 11.5m at the push of a button. Used with the guide roller the load is increased to 500kg and the lifting height is 5.7 meters. The cable winch has a twelve meter twist-free cable (Ø 4.0 mm) for lifting. Comprehensive safety features include an emergency stop, thermostatic switch to protect the motor from overheating, automatic limit cut-out and safety catch on the load hook to prevent the load from dropping unintentionally. The automatic brake secures the load in every position. Two double clamps are provided for fastening the cable winch

## Features & Benefits

- 12 m wire cable (twist-free, Ø 4.0 mm)
- Guide roller with load hook
- Operator switch with emergency stop function
- Motor with thermal switch
- Load hook with safety catch
- Automatic brake secures the load in every position
- Automatic limit cut-out
- Fastening with two double clamps