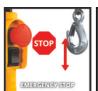

**Electric Hoist** 

**TC-EH 500** 

Item No.: 2255140

Ident No.: 11029

Bar Code: 4006825627213

The Einhell TC-EH 500 cable winch enables heavy loads to be lifted comfortably and with minimum strain. Used without the guide roller the cable winch can lift loads up to 250kg to a height of up to 11.5m at the push of a button. Used with the guide roller the load is increased to 500kg and the lifting height is 5.7 meters. The cable winch has a twelve meter twist-free cable (Ø 4.0 mm) for lifting. Comprehensive safety features include an emergency stop, thermostatic switch to protect the motor from overheating, automatic limit cut-out and safety catch on the load hook to prevent the load from dropping unintentionally. The automatic brake secures the load in every position. Two double clamps are provided for fastening the cable winch

## Features & Benefits

- 12 m wire cable (twist-free, Ø 4.0 mm)
- Guide roller with load hook
- Operator switch with emergency stop function
- Motor with thermal switch
- Load hook with safety catch
- Automatic brake secures the load in every position
- Automatic limit cut-out
- Fastening with two double clamps