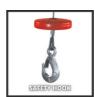

**Electric Hoist** 

**TC-EH 500** 

Item No.: 2255140

Ident No.: 11029

Bar Code: 4006825627213

The Einhell TC-EH 500 cable winch enables heavy loads to be lifted comfortably and with minimum strain. Used without the guide roller the cable winch can lift loads up to 250kg to a height of up to 11.5m at the push of a button. Used with the guide roller the load is increased to 500kg and the lifting height is 5.7 meters. The cable winch has a twelve meter twist-free cable (Ø 4.0 mm) for lifting. Comprehensive safety features include an emergency stop, thermostatic switch to protect the motor from overheating, automatic limit cut-out and safety catch on the load hook to prevent the load from dropping unintentionally. The automatic brake secures the load in every position. Two double clamps are provided for fastening the cable winch