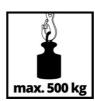

**Electric Hoist** 

**TC-EH 500** 

Item No.: 2255140

Ident No.: 11029

Bar Code: 4006825627213

The Einhell TC-EH 500 cable winch enables heavy loads to be lifted comfortably and with minimum strain. Used without the guide roller the cable winch can lift loads up to 250kg to a height of up to 11.5m at the push of a button. Used with the guide roller the load is increased to 500kg and the lifting height is 5.7 meters. The cable winch has a twelve meter twist-free cable (Ø 4.0 mm) for lifting. Comprehensive safety features include an emergency stop, thermostatic switch to protect the motor from overheating, automatic limit cut-out and safety catch on the load hook to prevent the load from dropping unintentionally. The automatic brake secures the load in every position. Two double clamps are provided for fastening the cable winch

## **Technical Data**

- Mains supply 230 V | 50 Hz - Max. power (S3 | S3%) 800 W | 20 % - Payload without return pulley 250 kg - Payload with return pulley 500 kg - Lifting height without return pulley 11.5 m - Lifting height with return pulley 5 7 m - Hoisting speed without return pulley 8 m/min - Hoisting speed with return pulley 4 m/min