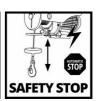

**Electric Hoist** 

**TC-EH 500** 

Item No.: 2255140

Ident No.: 11029

Bar Code: 4006825627213

The Einhell TC-EH 500 cable winch enables heavy loads to be lifted comfortably and with minimum strain. Used without the guide roller the cable winch can lift loads up to 250kg to a height of up to 11.5m at the push of a button. Used with the guide roller the load is increased to 500kg and the lifting height is 5.7 meters. The cable winch has a twelve meter twist-free cable (Ø 4.0 mm) for lifting. Comprehensive safety features include an emergency stop, thermostatic switch to protect the motor from overheating, automatic limit cut-out and safety catch on the load hook to prevent the load from dropping unintentionally. The automatic brake secures the load in every position. Two double clamps are provided for fastening the cable winch

## Features & Benefits

- 12 m wire cable (twist-free, Ø 4.0 mm)
- Guide roller with load hook
- Operator switch with emergency stop function
- Motor with thermal switch
- Load hook with safety catch
- Automatic brake secures the load in every position
- Automatic limit cut-out
- Fastening with two double clamps