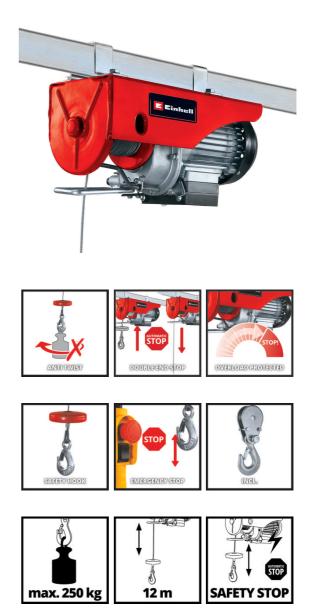

#### **Electric Hoist**

**TC-EH 250** 

#### ltem No.: 2255130

Ident No.: 11029

Bar Code: 4006825627183

The TC-EH 250 electric hoist enables the safe lifting of loads everywhere in the home, garden and workshop, simply by pressing a switch. With its numerous features this cable winch reflects the state of the art. The 12 meter wire cable with a cross-section of 3.2 mm can be used with a guide roller and load hook to lift a maximum load of 250 kg to a height of 5.7 m. Without the guide roller the maximum load is halved but the lifting height is increased to 11.5 m.

#### **Features & Benefits**

- 12 m wire cable (twist-free, Ø 3.2 mm)
- Guide roller with load hook
- Operator switch with emergency stop function
- Motor with thermal switch
- Load hook with safety catch
- Automatic brake secures the load in every position
- Automatic limit cut-out
- Fastening with two double clamps

## **Technical Data**

| - Mains supply                                        | 230 V   50 Hz |
|-------------------------------------------------------|---------------|
| - Max. power (S3   S3%)                               | 450 W   20 %  |
| <ul> <li>Payload without return pulley</li> </ul>     | 125 kg        |
| - Payload with return pulley                          | 250 kg        |
| - Lifting height without return pulley                | 11.5 m        |
| <ul> <li>Lifting height with return pulley</li> </ul> | 5.7 m         |
| - Hoisting speed without return pulley                | 8 m/min       |
| - Hoisting speed with return pulley                   | 4 m/min       |