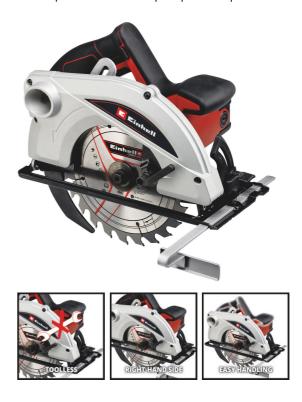

**Circular Saw** 

TC-CS 1410

ltem No.: 4331050

Ident No.: 11019

Bar Code: 4006825649369

The Einhell TC-CS 1410 hand-held circular saw is ideal for long, straight and accurate cuts. For even greater precision it can be used in combination with the guide rail system from Einhell. The cutting depth and tilt angle are adjusted without the need for any tools, and changing the saw blade is easy thanks to the spindle locking system. It is supplied with the carbide saw blade for clean and straight cuts. Saw blades with an internal diameter of 30 mm are compatible with the hand-held circular saw. The large additional handle enables operation without fatigue and there is also a splitter for extra safety during operation. The hand-held circular saw has a dust extraction connection for compatible devices to help keep the workplace clean.

## **Features & Benefits**

- Easy toolless adjustment (cutting depth, tilt angle)
- Large handle for tireless working
- Easy change of the sawblade thanks to the spindle lock
- High-grade carbide sawblade for clean cuts
- Splitting wedge for a higher user safety
- Sawblade with 30mm bore diameter can be used
- Dust extraction adapter to keep the workplace clean
- Compatible with the Einhell guide rail