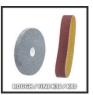

**Stationary Belt Grinder** 

**TC-US 350** 

Item No.: 4466154

Ident No.: 11019

Bar Code: 4006825649956

The Einhell TC-US 350 upright belt grinder/sander has a power rating of 350 W and grinding/sanding belt and grinding/sanding wheel functions. This combination grinder/sander offers a really high removal capacity, making it ideal for major jobs on wood too. The guard hood which is closed at the side provides safety during operation, as do the spark guard window which can be adjusted without any tools. The sturdy and distortion-free design in combination with the large, adjustable work supports is ideal for a wide range of applications - including working on large and wide pieces of wood. Four rubber feet absorb vibrations to ensure a secure standing position. Supplied with a coarse grinding/sanding wheel and a grinding/sanding belt.

## **Technical Data**

- Mains supply 220-240 V | 50 Hz - Power 185 W 350 W | 30 min - Max. power (S2 | S2time)

- Idle speed 2980 min^-1 - Grinding wheel Ø150 x ø32 mm

- Grain size of grinding wheel

- Sanding belt 686 x 50 mm

- Grain size of sanding belt 80