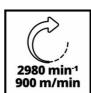

## **Technical Data**

- Mains supply 220-240 V | 50 Hz - Power 185 W 350 W | 30 min - Max. power (S2 | S2time)

- Idle speed 2980 min^-1 - Grinding wheel Ø150 x ø32 mm

- Grain size of grinding wheel

- Sanding belt 686 x 50 mm