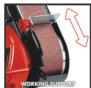

**Stationary Belt Grinder** 

**TC-US 350** 

Item No.: 4466154

Ident No.: 11019

Bar Code: 4006825649956

The Einhell TC-US 350 upright belt grinder/sander has a power rating of 350 W and grinding/sanding belt and grinding/sanding wheel functions. This combination grinder/sander offers a really high removal capacity, making it ideal for major jobs on wood too. The guard hood which is closed at the side provides safety during operation, as do the spark guard window which can be adjusted without any tools. The sturdy and distortion-free design in combination with the large, adjustable work supports is ideal for a wide range of applications - including working on large and wide pieces of wood. Four rubber feet absorb vibrations to ensure a secure standing position. Supplied with a coarse grinding/sanding wheel and a grinding/sanding belt.

## Features & Benefits

- Grinding/sanding belt and grinding/sanding wheel function
- Guard hood which is closed at the sides for safe operation
- Adjustable spark guard window, with no need for any tools
- Large adjustable work supports for a wide range of applications
- Sturdy and distortion-free design
- 4 rubber feet for standing securely and with low vibrations
- Complete with coarse grinding/sanding wheel
- Incl. grinding/sanding belt