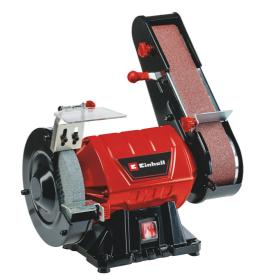

**Stationary Belt Grinder** 

**TC-US 350** 

Item No.: 4466154

Ident No.: 11019

Bar Code: 4006825649956

The Einhell TC-US 350 upright belt grinder/sander has a power rating of 350 W and grinding/sanding belt and grinding/sanding wheel functions. This combination grinder/sander offers a really high removal capacity, making it ideal for major jobs on wood too. The guard hood which is closed at the side provides safety during operation, as do the spark guard window which can be adjusted without any tools. The sturdy and distortion-free design in combination with the large, adjustable work supports is ideal for a wide range of applications - including working on large and wide pieces of wood. Four rubber feet absorb vibrations to ensure a secure standing position. Supplied with a coarse grinding/sanding wheel and a grinding/sanding belt.

## Features & Benefits

- Grinding/sanding belt and grinding/sanding wheel function
- Guard hood which is closed at the sides for safe operation
- Adjustable spark guard window, with no need for any tools
- Large adjustable work supports for a wide range of applications
- Sturdy and distortion-free design
- 4 rubber feet for standing securely and with low vibrations
- Complete with coarse grinding/sanding wheel
- Incl. grinding/sanding belt