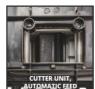

## **Features & Benefits**

- Cutter drum for quiet, efficient shredding
- Large funnel opening and automatic infeed speeds of shredding
- Rotational direction switch for releasing blockages
- Robust chassis with wheels enables flexible application
- Transparent, sturdy collection box for the cuttings
- Integrated safety switch on the debris box for shredded material
- Practical handle for easy transport in the garden

**Electric Silent Shredder** 

GC-RS 60 CB

Item No.: 3430635

Ident No.: 11019

Bar Code: 4006825645880

The GC-RS 2845 CB electric silent shredder is a robust and extremely powerful tool for the quiet shredding of thick materials such as branches as well as tree cuttings, hedge cuttings and garden waste at a high rate of throughput. Thanks to automatic feed shredding is even more efficient. Its longlasting cutter drum powerfully draws the material into the large funnel opening. For easy and user-friendly transportation there is a robust chassis with wheels and a practical transport handle.