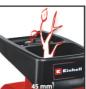

## **Technical Data**

- Mains supply 230-240 V | 50 Hz 2300 W - Power 2800 W | 40 % - Max. power (S6 | S6%) - Idle speed 2850 min^-1 45 mm - Max. branch diameter - Capacity of catch box 60 I - Sound power level LWA 92 dB (A)