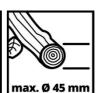

## **Technical Data**

- Mains supply 230-240 V | 50 Hz 2300 W - Power 2800 W | 40 % - Max. power (S6 | S6%) - Idle speed 2850 min^-1 45 mm - Max. branch diameter - Capacity of catch box 60 I - Sound power level LWA 92 dB (A)