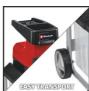

## **Features & Benefits**

- Cutter drum for quiet, efficient shredding
- Large funnel opening and automatic infeed speeds of shredding
- Rotational direction switch for releasing blockages
- Robust chassis with wheels enables flexible application
- Transparent, sturdy collection box for the cuttings
- Integrated safety switch on the debris box for shredded material
- Practical handle for easy transport in the garden

## **Logistic Data**

- Product weight 29.5 kg - Gross weight single packaging 31.3 kg

- Dimensions single packaging 590 x 435 x 530 mm

- Pieces per export carton 1 Pieces - Gross weight export carton 31.3 kg