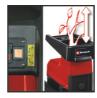

**Electric Silent Shredder** 

GC-RS 60 CB

Item No.: 3430635

Ident No.: 11019

Bar Code: 4006825645880

The GC-RS 2845 CB electric silent shredder is a robust and extremely powerful tool for the quiet shredding of thick materials such as branches as well as tree cuttings, hedge cuttings and garden waste at a high rate of throughput. Thanks to automatic feed shredding is even more efficient. Its longlasting cutter drum powerfully draws the material into the large funnel opening. For easy and user-friendly transportation there is a robust chassis with wheels and a practical transport handle.

## **Features & Benefits**

- Cutter drum for quiet, efficient shredding
- Large funnel opening and automatic infeed speeds of shredding
- Rotational direction switch for releasing blockages
- Robust chassis with wheels enables flexible application
- Transparent, sturdy collection box for the cuttings
- Integrated safety switch on the debris box for shredded material
- Practical handle for easy transport in the garden