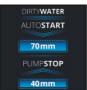

**Dirt Water Pump** 

**GE-DP 6935 A ECO** 

Item No.: 4171450

Ident No.: 21030

Bar Code: 4006825622270

The Einhell GE-DP 6935 A ECO dirty water pump with Aquasensor features Eco Power and a 690 W power rating to achieve a delivery rate of 17,500 liters per hour and a maximum delivery height of nine meters. It is designed for foreign bodies up to 35 mm in size. Thanks to Aqua Sensor technology the pump can operate with patented sensor adjustment at three automatic starting heights or can be used for continuous operation. The pump is of slimline design thanks to the use of the aqua sensor and can therefore be used in tight shafts as well. A high-quality mechanical seal contributes to a long service life. The pump housing is made of impact-resistant plastic. The hose connection is easily accessible on top of the pump.

## **Features & Benefits**

- Aqua sensor with three automatic sensor starting heights
- Permanent mode
- ECO Power: higher delivery rate, lower power consumption
- Ergonomic carrying handle
- High-quality mech. seal for a long service life
- Cable rewind
- Pumphousing made of impact-resistant plastic
- Integrated suspension eyelet
- Easily reachable hose connection on the pump's topside
- Incl. universal connector
- Non-return valve