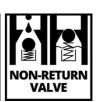

## **Features & Benefits**

- Aqua sensor with three automatic sensor starting heights
- Permanent mode
- ECO Power: higher delivery rate, lower power consumption
- Ergonomic carrying handle
- High-quality mech. seal for a long service life
- Cable rewind
- Pumphousing made of impact-resistant plastic
- Integrated suspension eyelet
- Easily reachable hose connection on the pump's topside
- Incl. universal connector
- Non-return valve