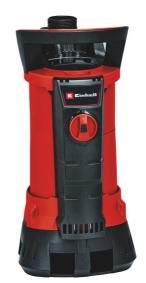

**Dirt Water Pump** 

**GE-DP 6935 A ECO** 

Item No.: 4171450

Ident No.: 21030

Bar Code: 4006825622270

The Einhell GE-DP 6935 A ECO dirty water pump with Aquasensor features Eco Power and a 690 W power rating to achieve a delivery rate of 17,500 liters per hour and a maximum delivery height of nine meters. It is designed for foreign bodies up to 35 mm in size. Thanks to Aqua Sensor technology the pump can operate with patented sensor adjustment at three automatic starting heights or can be used for continuous operation. The pump is of slimline design thanks to the use of the aqua sensor and can therefore be used in tight shafts as well. A high-quality mechanical seal contributes to a long service life. The pump housing is made of impact-resistant plastic. The hose connection is easily accessible on top of the pump.

## **Features & Benefits**

- Aqua sensor with three automatic sensor starting heights
- Permanent mode
- ECO Power: higher delivery rate, lower power consumption
- Ergonomic carrying handle
- High-quality mech. seal for a long service life
- Cable rewind
- Pumphousing made of impact-resistant plastic
- Integrated suspension eyelet
- Easily reachable hose connection on the pump's topside
- Incl. universal connector
- Non-return valve