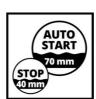

**Dirt Water Pump** 

**GE-DP 6935 A ECO** 

Item No.: 4171450

Ident No.: 21030

Bar Code: 4006825622270

The Einhell GE-DP 6935 A ECO dirty water pump with Aquasensor features Eco Power and a 690 W power rating to achieve a delivery rate of 17,500 liters per hour and a maximum delivery height of nine meters. It is designed for foreign bodies up to 35 mm in size. Thanks to Aqua Sensor technology the pump can operate with patented sensor adjustment at three automatic starting heights or can be used for continuous operation. The pump is of slimline design thanks to the use of the aqua sensor and can therefore be used in tight shafts as well. A high-quality mechanical seal contributes to a long service life. The pump housing is made of impact-resistant plastic. The hose connection is easily accessible on top of the pump.

## **Features & Benefits**

- Aqua sensor with three automatic sensor starting heights
- Permanent mode
- ECO Power: higher delivery rate, lower power consumption
- Ergonomic carrying handle
- High-quality mech. seal for a long service life
- Cable rewind
- Pumphousing made of impact-resistant plastic
- Integrated suspension eyelet
- Easily reachable hose connection on the pump's topside
- Incl. universal connector
- Non-return valve