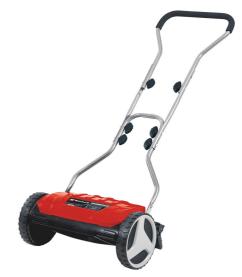

**Hand Lawn Mower** 

**GE-HM 38 S** 

Item No.: 3414165

Ident No.: 11015

Bar Code: 4006825609714

The manual lawn mower GE-HM 38 S is a very functional equipment for any hobby gardener, with which smaller lawns can be mowed quietly, with ease and in an environmentally-friendly manner. The special, contactless cutting technology facilitates the work immensely, as only low friction losses develop between the blades. Thus, the necessary energy expenditure and the volume are reduced. This high-quality cylinder mower has a smoothrunning mowing spindle mounted in ball bearings with 5 precision-ground cutting knives from high-grade steel and enables an exact selection of the desired cutting height thanks to a four-level cutting height adjustment, in order to achieve results suitable for a golf course. Recommended for lawns up to about 250m<sup>2</sup>.

## Features & Benefits

- Contactless, quiet and effortless cutting technology
- Ball bearing mowing spindle with 5 high-quality steel knives
- Precision-ground cutting knives of high-quality steel
- Quiet and environmentally-friendly
- Cutting results suitable for "golf course lawns"
- 4 stage cutting height adjustment 13-38 mm (13|23|32|38mm)
- Lawn-protecting, large-area wheels
- Plastic roller Ø 50 mm over the entire cutting width
- Ergonomically formed, height-adjustable handlebar
- Space-saving storage by means of the parking position
- Recommended for lawns up to 250 m<sup>2</sup>