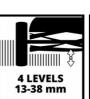

## Features & Benefits

- Contactless, quiet and effortless cutting technology
- Ball bearing mowing spindle with 5 high-quality steel knives
- Precision-ground cutting knives of high-quality steel
- Quiet and environmentally-friendly
- Cutting results suitable for "golf course lawns"
- 4 stage cutting height adjustment 13-38 mm (13|23|32|38mm)
- Lawn-protecting, large-area wheels
- Plastic roller Ø 50 mm over the entire cutting width
- Ergonomically formed, height-adjustable handlebar
- Space-saving storage by means of the parking position
- Recommended for lawns up to 250 m<sup>2</sup>

## **Technical Data**

- Cutting width 38 cm

- Cutting height adjustment 4 settings | 13, 23, 32, 38

125 mm - Mowing spindle diameter - Number of mowing knives 5 - Wheels diameter 220 mm