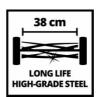

## **Technical Data**

- Cutting width 38 cm

- Cutting height adjustment 4 settings | 13, 23, 32, 38

125 mm - Mowing spindle diameter - Number of mowing knives 5 - Wheels diameter 220 mm