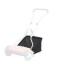

**Hand Lawn Mower** 

**GE-HM 38 S** 

Item No.: 3414165

Ident No.: 11015

Bar Code: 4006825609714

The manual lawn mower GE-HM 38 S is a very functional equipment for any hobby gardener, with which smaller lawns can be mowed quietly, with ease and in an environmentally-friendly manner. The special, contactless cutting technology facilitates the work immensely, as only low friction losses develop between the blades. Thus, the necessary energy expenditure and the volume are reduced. This high-quality cylinder mower has a smoothrunning mowing spindle mounted in ball bearings with 5 precision-ground cutting knives from high-grade steel and enables an exact selection of the desired cutting height thanks to a four-level cutting height adjustment, in order to achieve results suitable for a golf course. Recommended for lawns up to about 250m<sup>2</sup>.

## Features & Benefits

- Contactless, quiet and effortless cutting technology
- Ball bearing mowing spindle with 5 high-quality steel knives
- Precision-ground cutting knives of high-quality steel
- Quiet and environmentally-friendly
- Cutting results suitable for "golf course lawns"
- 4 stage cutting height adjustment 13-38 mm (13|23|32|38mm)
- Lawn-protecting, large-area wheels
- Plastic roller Ø 50 mm over the entire cutting width
- Ergonomically formed, height-adjustable handlebar
- Space-saving storage by means of the parking position
- Recommended for lawns up to 250 m<sup>2</sup>