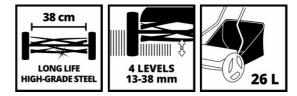

### **Technical Data**

| - Cutting | width |
|-----------|-------|
|-----------|-------|

- Cutting height adjustment
- Mowing spindle diameter
- Number of mowing knives
- Capacity of catch bag
- Wheels diameter

8.35 kg 9.9 kg 553 x 460 x 273 mm 1 Pieces 9.9 kg 550 x 455 x 270 mm 400 | 840 | 945

4 settings | 13, 23, 32, 38

38 cm

125 mm

220 mm

5

26 L