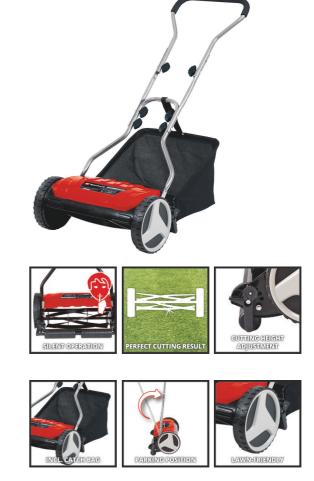

#### GE-HM 38 S-F

ltem No.: 3414161

Ident No.: 11015

Bar Code: 4006825607765

The manual lawn mower GE-HM 38 S-F is a very functional equipment for any hobby gardener, with which smaller lawns can be mowed quietly, with ease and in an environmentally-friendly manner. The special, contactless cutting technology facilitates the work immensely, as only low friction losses develop between the blades. Thus, the necessary energy expenditure and the volume are reduced. This high-quality cylinder mower has a smooth-running mowing spindle mounted in ball bearings with 5 precision-ground cutting knives from high-grade steel and enables an exact selection of the desired cutting height thanks to a four-level cutting height adjustment, in order to achieve results suitable for a golf course. Recommended for lawns up to about 250m<sup>2</sup>.

#### **Features & Benefits**

- Contactless, quiet and effortless cutting technology
- Ball bearing mowing spindle with 5 high-quality steel knives
- Precision-ground cutting knives of high-quality steel
- Quiet and environmentally-friendly
- Cutting results suitable for "golf course lawns"
- 4 stage cutting height adjustment 13-38 mm (13|23|32|38mm)
- Lawn-protecting, large-area wheels
- Plastic roller Ø 50 mm over the entire cutting width
- Ergonomically formed, height-adjustable handlebar
- Space-saving storage by means of the parking position
- Removable 26 litre grass catch box
- Recommended for lawns up to 250 m<sup>2</sup>