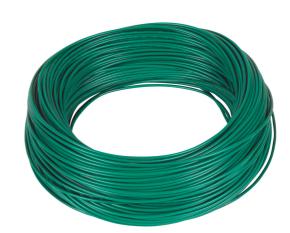

**Robot Lawn Mower Accessory** 

Begrenzungsdraht 50 m

Item No.: 3414021

Ident No.: 11019

Bar Code: 4006825648782

The boundary wire should be used for Einhell robotic mowers only. There are 50 meteres boundary wire in the delivery.

## **Features & Benefits**

- Fitting for Einhell robotic mowers.
- length: 50m

## **Technical Data**

- Length 50 m