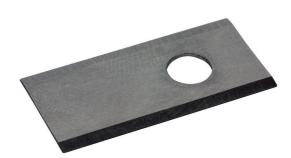

Ersatzklingen 12 Stk

Item No.: 3414020

Ident No.: 11019

Bar Code: 4006825648775

Spare blades for changing.

## **Features & Benefits**

- For use with Einhell robot mowers

- Contents: 12 pcs

- The replacement blades are ground on both sides

## **Technical Data**

- pcs. in delivery 12 Pieces - sharpened on both sides yes