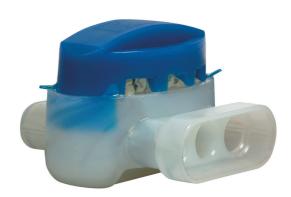

## Verbindungsklemmen 4 Stk

Item No.: 3414022

Ident No.: 11019

Bar Code: 4006825648799

These connection clamps can only be used for the Einhell robot lawn mowers. The scope of delivery includes 4 pieces to connect the boundary wire with each other.

## **Features & Benefits**

- Fitting for Einhell robotic mowers.
- in the delivery: 4 pcs.

## **Technical Data**

- pcs. in delivery 4 Pieces