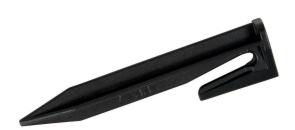

**Robot Lawn Mower Accessory** 

Befestigungshaken 100 Stk

Item No.: 3414023

Ident No.: 11019

Bar Code: 4006825648805

There are 100 hooks inclueded in the delivery to fix the boundary wire on the ground.

## **Features & Benefits**

- Fitting for Einhell robotic mowers.
- in the delivery: 100pcs

## **Technical Data**

- Fixing pegs 100 Pieces